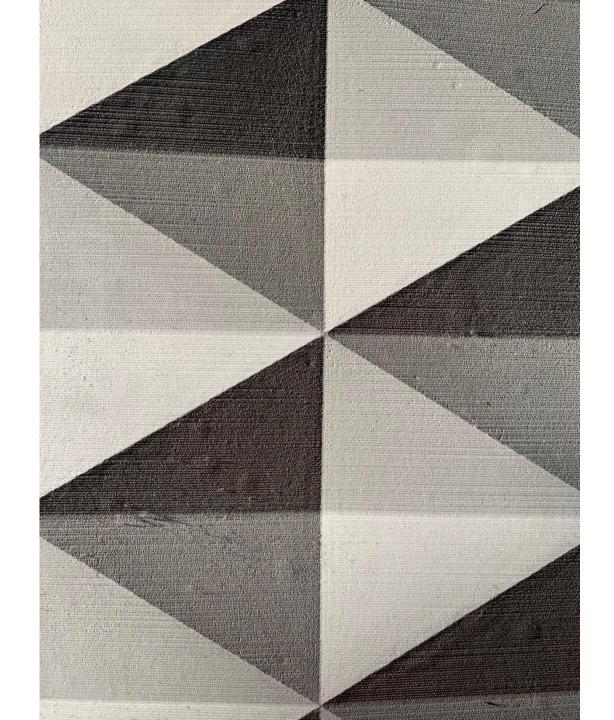

#### JULKISIVUMATERIAALIT:

- 1. Kuitubetonielementti, valkoinen
- 2. Lasi SG-saumaus
- 3. Betoni

- Vanhan julkisivun kuorielementit uusitaan kuitubetonielementeillä, custom tekstuuri
- Ikkunat uusitaan → SG-nauhaikkunat