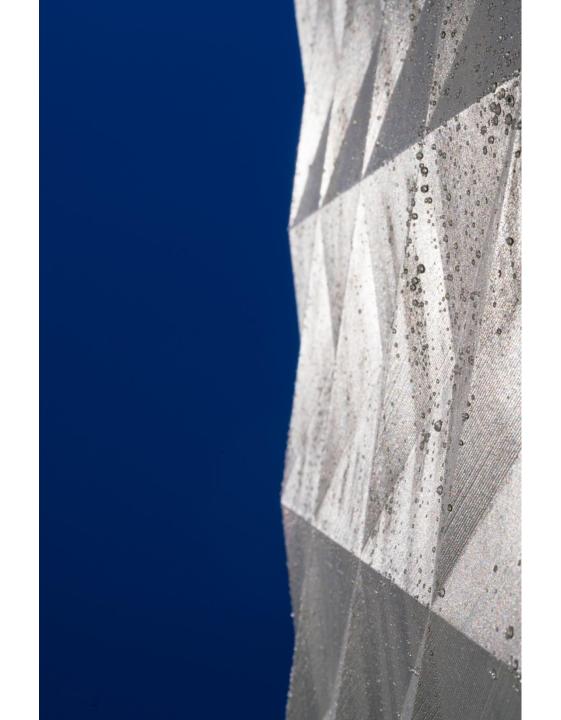

#### JULKISIVUMATERIAALIT:

- 1. Kuitubetonielementti, valkoinen
- Lasi SG-saumaus
- Betoni
- Teräspelti
- 5. Kuitubetoni, valkoinen