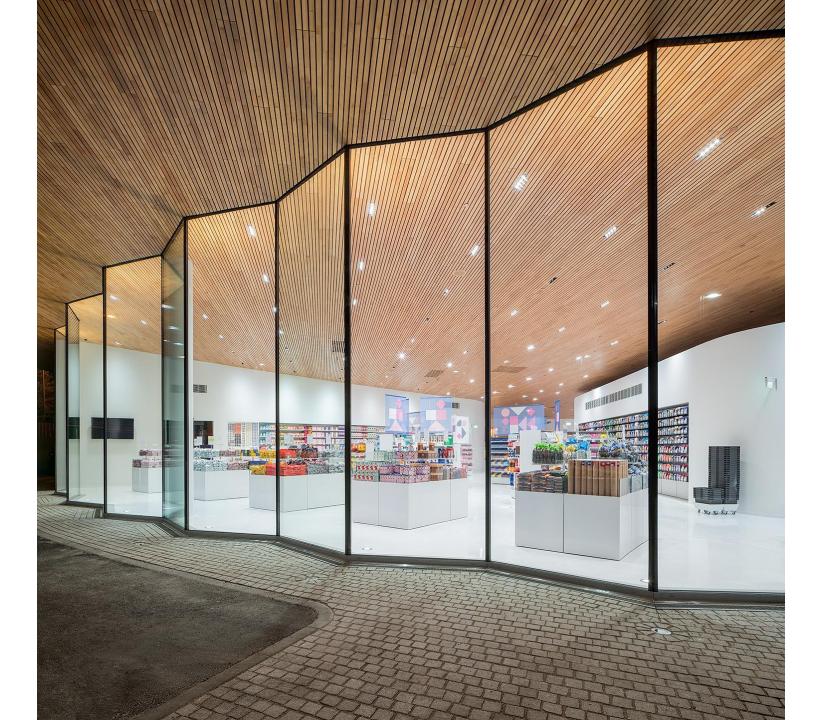

## **FAZER VILLAGE CONCEPT**

**EMPOWERED CONSUMER** → **ARCHITECTURE FOR CONSUMER EXPERIENCE** 

- Vanhan julkisivun kuorielementit uusitaan kultubetonielementeillä, custom tekstuuri
- Ikkunat uusitaan → SG-nauhaikkunat

#### JULKISIVUMATERIAALIT:

- 1. Kuitubetonielementti, valkoinen
- 2. Lasi SG-saumaus
- 3. Betoni

- Vanhan julkisivun kuorielementit uusitaan kuitubetonielementeillä, custom tekstuuri
- Ikkunat uusitaan → SG-nauhaikkunat

#### JULKISIVUMATERIAALIT:

- 1. Kuitubetonielementti, valkoinen
- Lasi SG-saumaus
- Betoni
- Teräspelti
- 5. Kuitubetoni, valkoinen