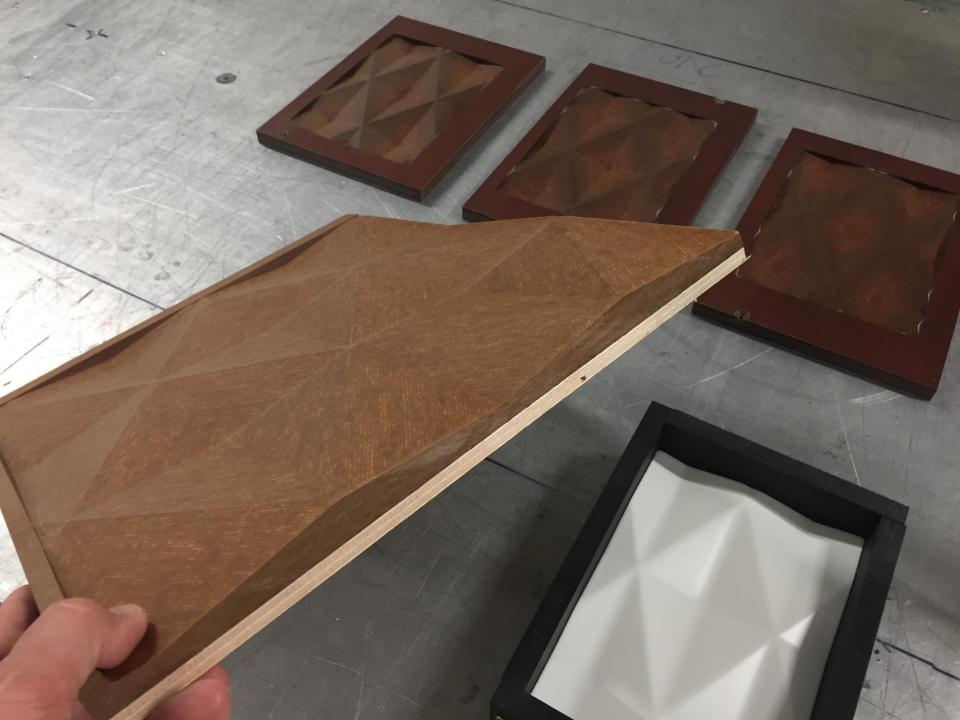

#### JULKISIVUMATERIAALIT:

- 1. Kuitubetonielementti, valkoinen
- 2. Lasi SG-saumaus
- 3. Betoni

- Vanhan julkisivun kuorielementit uusitaan kuitubetonielementeillä, custom tekstuuri
- Ikkunat uusitaan → SG-nauhaikkunat

#### JULKISIVUMATERIAALIT:

- 1. Kuitubetonielementti, valkoinen
- Lasi SG-saumaus
- Betoni
- Teräspelti
- 5. Kuitubetoni, valkoinen