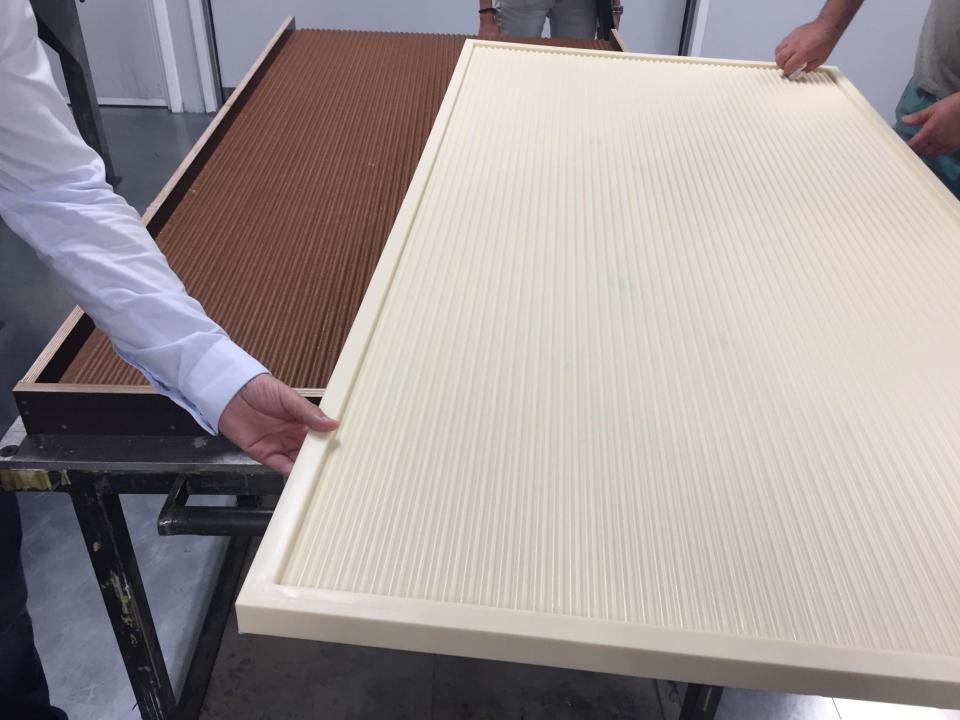

#### JULKISIVUMATERIAALIT:

- 1. Kuitubetonielementti, valkoinen
- 2. Lasi SG-saumaus
- 3. Betoni

- Vanhan julkisivun kuorielementit uusitaan kuitubetonielementeillä, custom tekstuuri
- Ikkunat uusitaan → SG-nauhaikkunat

#### JULKISIVUMATERIAALIT:

- 1. Kuitubetonielementti, valkoinen
- Lasi SG-saumaus
- Betoni
- Teräspelti
- 5. Kuitubetoni, valkoinen