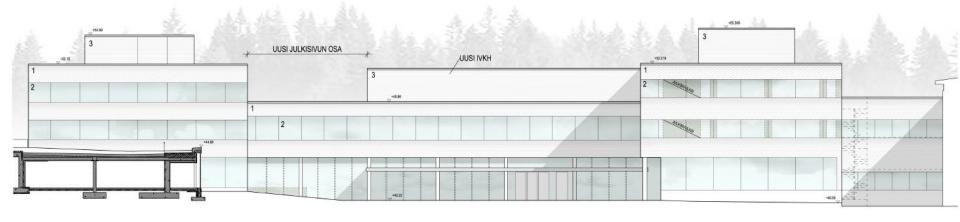

## **FAZER VILLAGE CONCEPT**

**EMPOWERED CONSUMER** → **ARCHITECTURE FOR CONSUMER EXPERIENCE** 

- Vanhan julkisivun kuorielementit uusitaan kultubetonielementeillä, custom tekstuuri
- Ikkunat uusitaan → SG-nauhaikkunat

#### JULKISIVUMATERIAALIT:

- 1. Kuitubetonielementti, valkoinen
- 2. Lasi SG-saumaus
- 3. Betoni

- Vanhan julkisivun kuorielementit uusitaan kuitubetonielementeillä, custom tekstuuri
- Ikkunat uusitaan → SG-nauhaikkunat