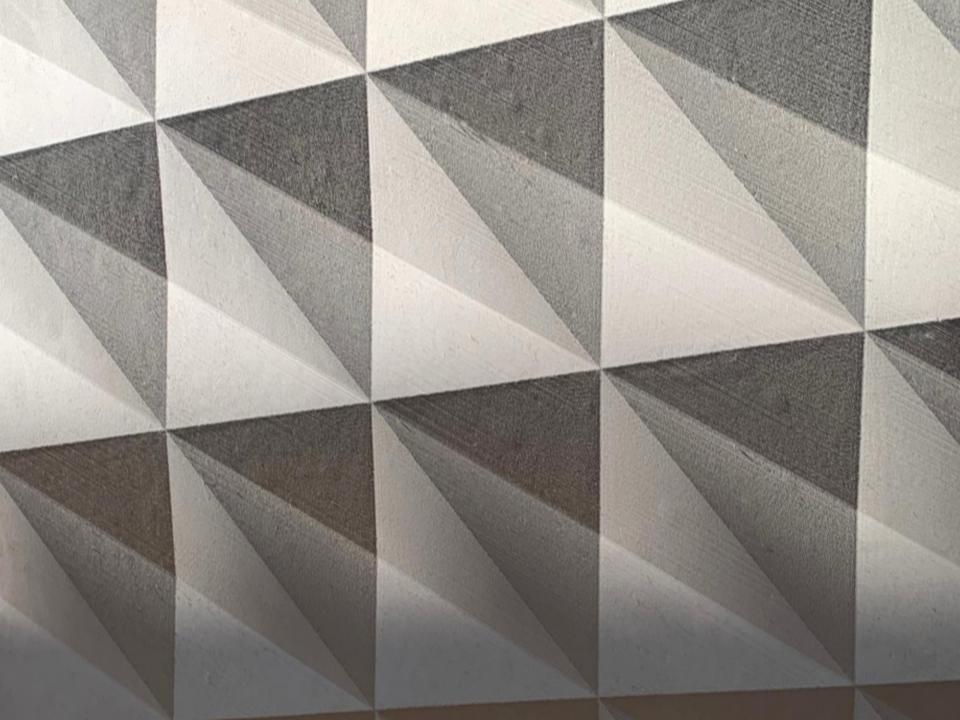

#### JULKISIVUMATERIAALIT:

- 1. Kuitubetonielementti, valkoinen
- 2. Lasi SG-saumaus
- 3. Betoni

- Vanhan julkisivun kuorielementit uusitaan kuitubetonielementeillä, custom tekstuuri
- Ikkunat uusitaan → SG-nauhaikkunat