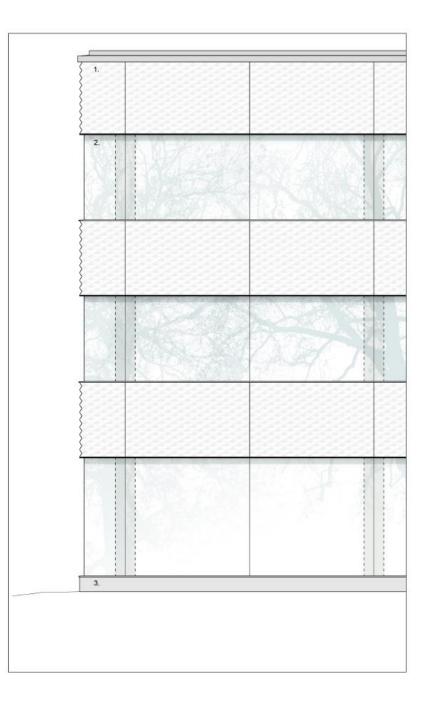

#### JULKISIVUMATERIAALIT:

- 1. Kuitubetonielementti, valkoinen
- 2. Lasi SG-saumaus
- 3. Betoni

- Vanhan julkisivun kuorielementit uusitaan kuitubetonielementeillä, custom tekstuuri
- Ikkunat uusitaan → SG-nauhaikkunat

#### JULKISIVUMATERIAALIT:

- 1. Kuitubetonielementti, valkoinen
- Lasi SG-saumaus
- Betoni
- Teräspelti
- 5. Kuitubetoni, valkoinen