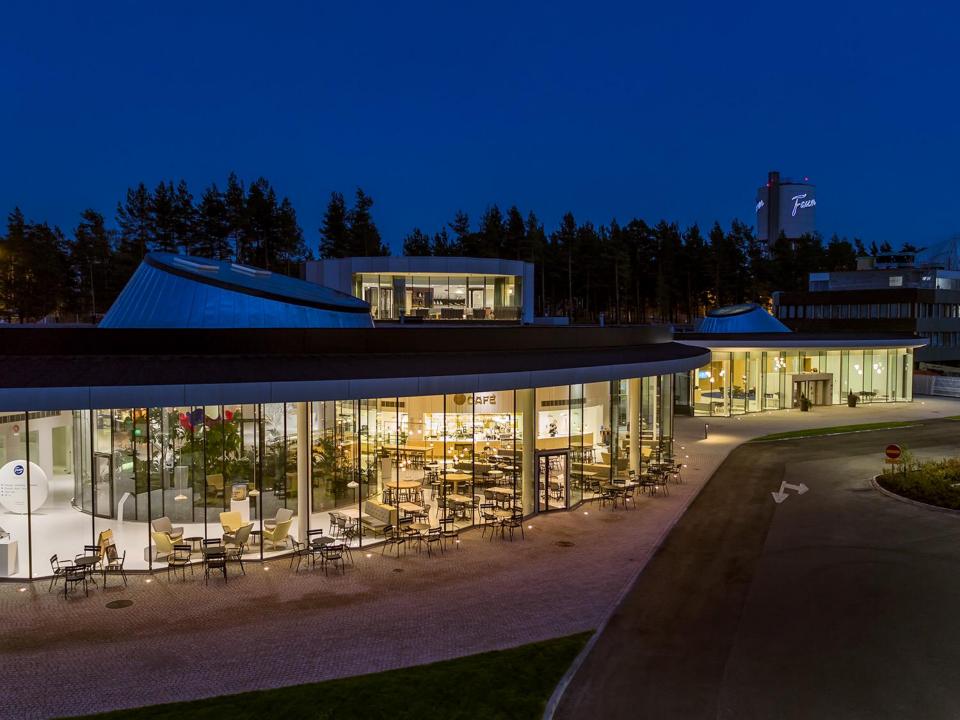

## **FAZER VILLAGE CONCEPT**

**EMPOWERED CONSUMER** → **ARCHITECTURE FOR CONSUMER EXPERIENCE** 

- Vanhan julkisivun kuorielementit uusitaan kultubetonielementeillä, custom tekstuuri
- Ikkunat uusitaan → SG-nauhaikkunat

#### JULKISIVUMATERIAALIT:

- 1. Kuitubetonielementti, valkoinen
- 2. Lasi SG-saumaus
- 3. Betoni

- Vanhan julkisivun kuorielementit uusitaan kuitubetonielementeillä, custom tekstuuri
- Ikkunat uusitaan → SG-nauhaikkunat