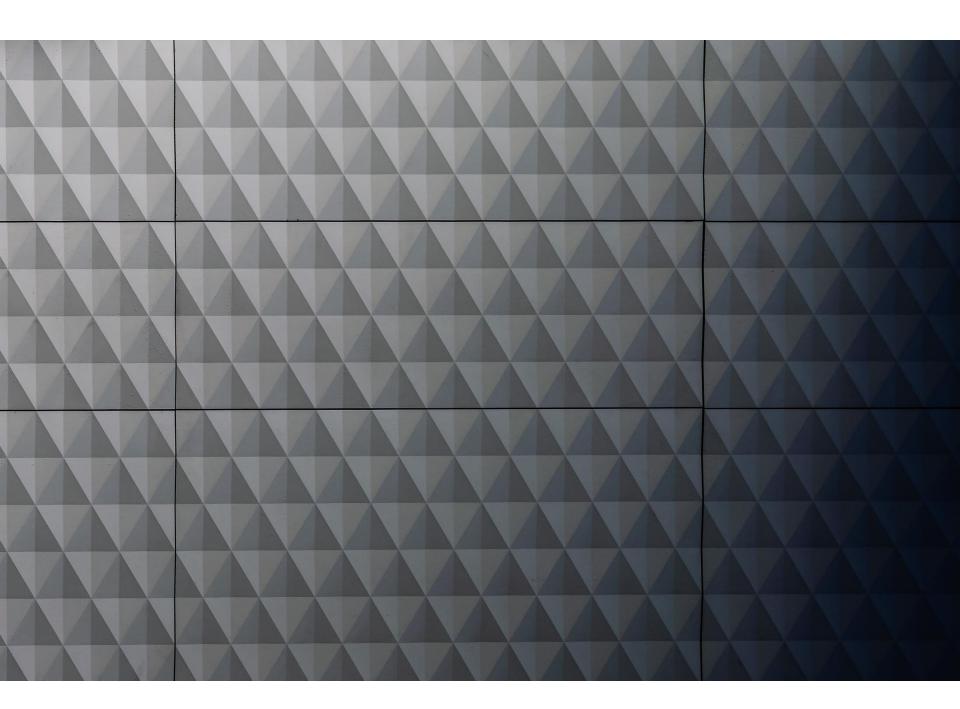

#### JULKISIVUMATERIAALIT:

- 1. Kuitubetonielementti, valkoinen
- 2. Lasi SG-saumaus
- 3. Betoni

- Vanhan julkisivun kuorielementit uusitaan kuitubetonielementeillä, custom tekstuuri
- Ikkunat uusitaan → SG-nauhaikkunat

#### JULKISIVUMATERIAALIT:

- 1. Kuitubetonielementti, valkoinen
- Lasi SG-saumaus
- Betoni
- Teräspelti
- 5. Kuitubetoni, valkoinen