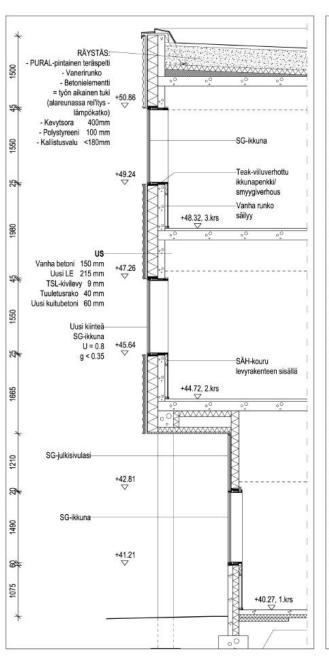

#### JULKISIVUMATERIAALIT:

- 1. Kuitubetonielementti, valkoinen
- 2. Lasi SG-saumaus
- 3. Betoni

- Vanhan julkisivun kuorielementit uusitaan kuitubetonielementeillä, custom tekstuuri
- Ikkunat uusitaan → SG-nauhaikkunat

#### JULKISIVUMATERIAALIT:

- 1. Kuitubetonielementti, valkoinen
- Lasi SG-saumaus
- Betoni
- Teräspelti
- 5. Kuitubetoni, valkoinen