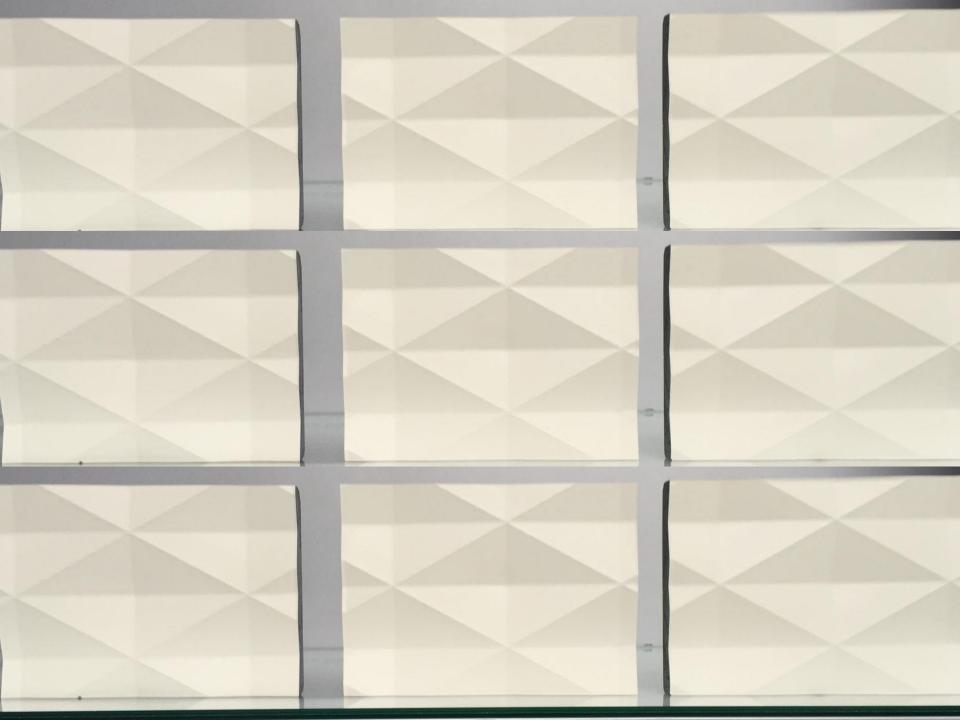

#### JULKISIVUMATERIAALIT:

- 1. Kuitubetonielementti, valkoinen
- 2. Lasi SG-saumaus
- 3. Betoni

- Vanhan julkisivun kuorielementit uusitaan kuitubetonielementeillä, custom tekstuuri
- Ikkunat uusitaan → SG-nauhaikkunat

#### JULKISIVUMATERIAALIT:

- 1. Kuitubetonielementti, valkoinen
- Lasi SG-saumaus
- Betoni
- Teräspelti
- 5. Kuitubetoni, valkoinen