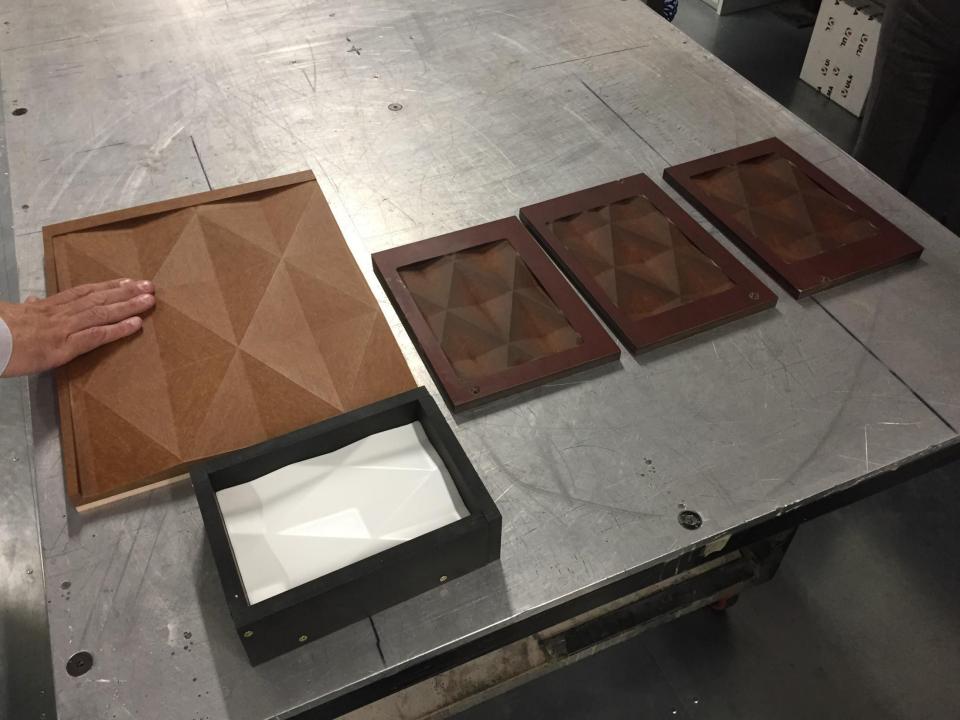

#### JULKISIVUMATERIAALIT:

- 1. Kuitubetonielementti, valkoinen
- 2. Lasi SG-saumaus
- 3. Betoni

- Vanhan julkisivun kuorielementit uusitaan kuitubetonielementeillä, custom tekstuuri
- Ikkunat uusitaan → SG-nauhaikkunat

#### JULKISIVUMATERIAALIT:

- 1. Kuitubetonielementti, valkoinen
- Lasi SG-saumaus
- Betoni
- Teräspelti
- 5. Kuitubetoni, valkoinen