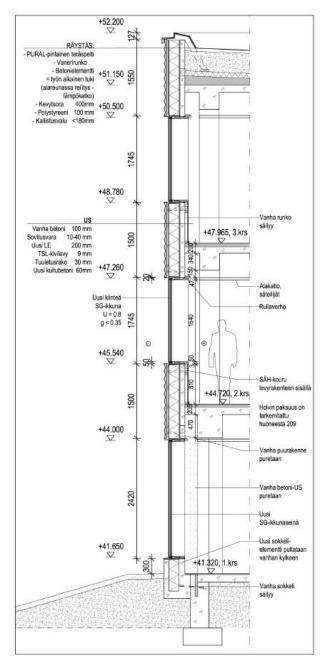

#### JULKISIVUMATERIAALIT:

- 1. Kuitubetonielementti, valkoinen
- Lasi SG-saumaus
- Betoni
- Teräspelti
- 5. Kuitubetoni, valkoinen