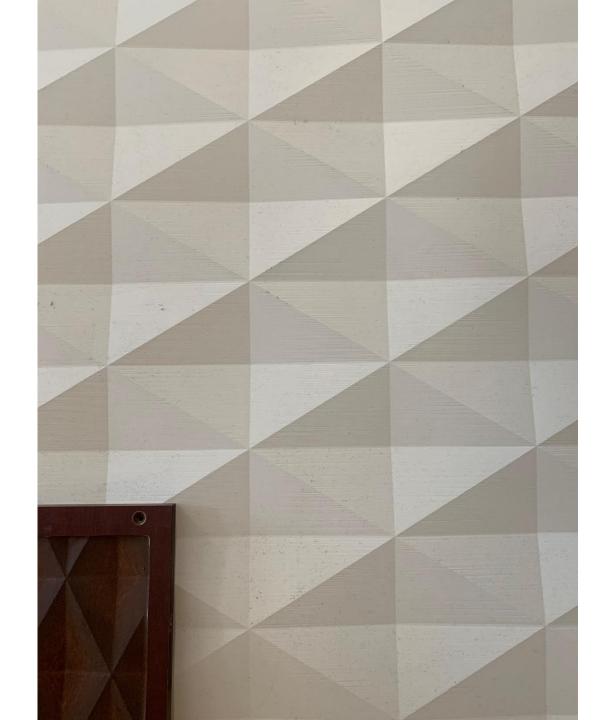

#### JULKISIVUMATERIAALIT:

- 1. Kuitubetonielementti, valkoinen
- 2. Lasi SG-saumaus
- 3. Betoni

- Vanhan julkisivun kuorielementit uusitaan kuitubetonielementeillä, custom tekstuuri
- Ikkunat uusitaan → SG-nauhaikkunat

#### JULKISIVUMATERIAALIT:

- 1. Kuitubetonielementti, valkoinen
- Lasi SG-saumaus
- Betoni
- Teräspelti
- 5. Kuitubetoni, valkoinen