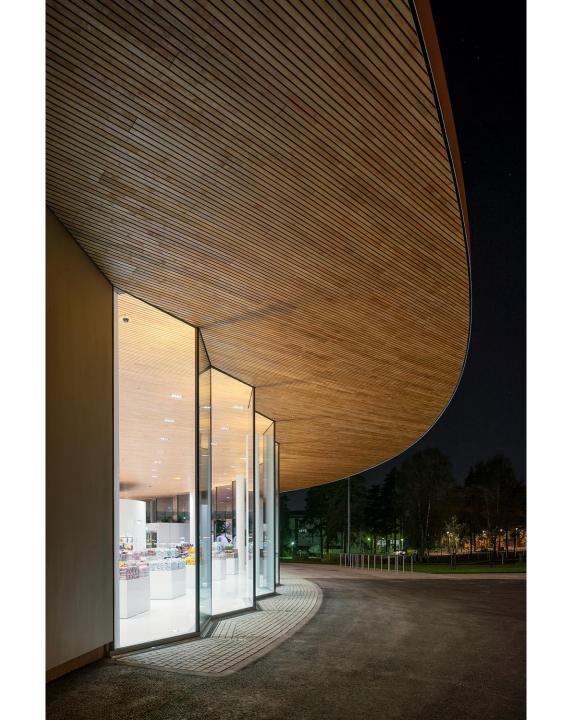

#### JULKISIVUMATERIAALIT:

- 1. Kuitubetonielementti, valkoinen
- 2. Lasi SG-saumaus
- 3. Betoni

- Vanhan julkisivun kuorielementit uusitaan kuitubetonielementeillä, custom tekstuuri
- Ikkunat uusitaan → SG-nauhaikkunat

#### JULKISIVUMATERIAALIT:

- 1. Kuitubetonielementti, valkoinen
- Lasi SG-saumaus
- Betoni
- Teräspelti
- 5. Kuitubetoni, valkoinen