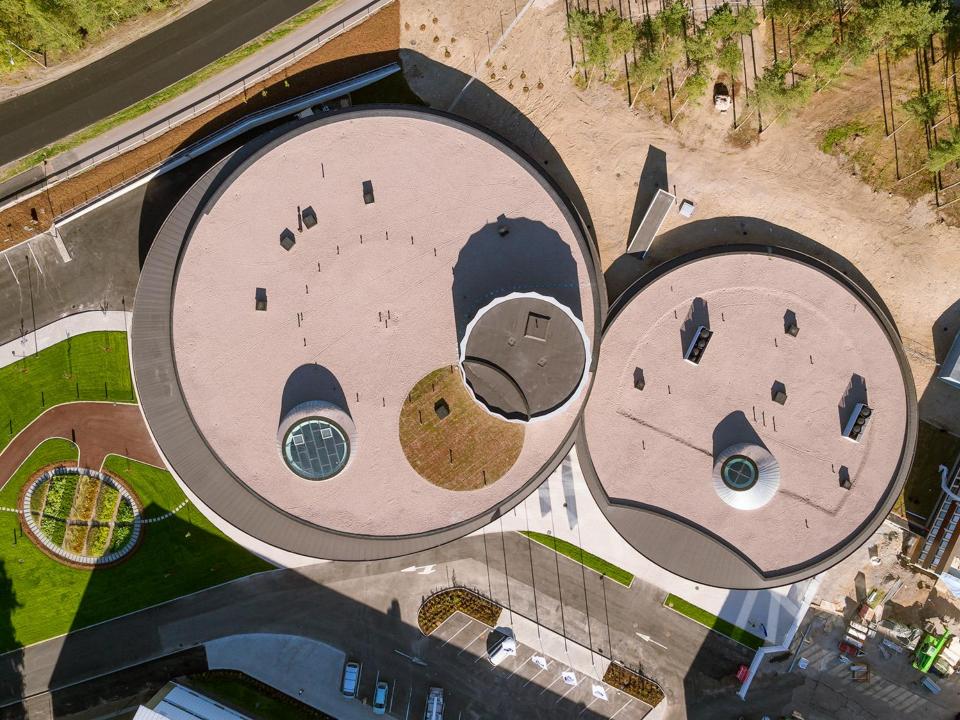

#### JULKISIVUMATERIAALIT:

- 1. Kuitubetonielementti, valkoinen
- 2. Lasi SG-saumaus
- 3. Betoni

- Vanhan julkisivun kuorielementit uusitaan kuitubetonielementeillä, custom tekstuuri
- Ikkunat uusitaan → SG-nauhaikkunat

#### JULKISIVUMATERIAALIT:

- 1. Kuitubetonielementti, valkoinen
- Lasi SG-saumaus
- Betoni
- Teräspelti
- 5. Kuitubetoni, valkoinen