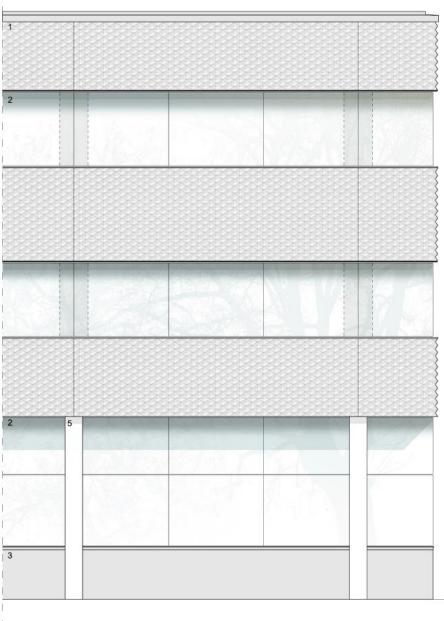

#### JULKISIVUMATERIAALIT:

- 1. Kuitubetonielementti, valkoinen
- Lasi SG-saumaus
- Betoni
- Teräspelti
- 5. Kuitubetoni, valkoinen