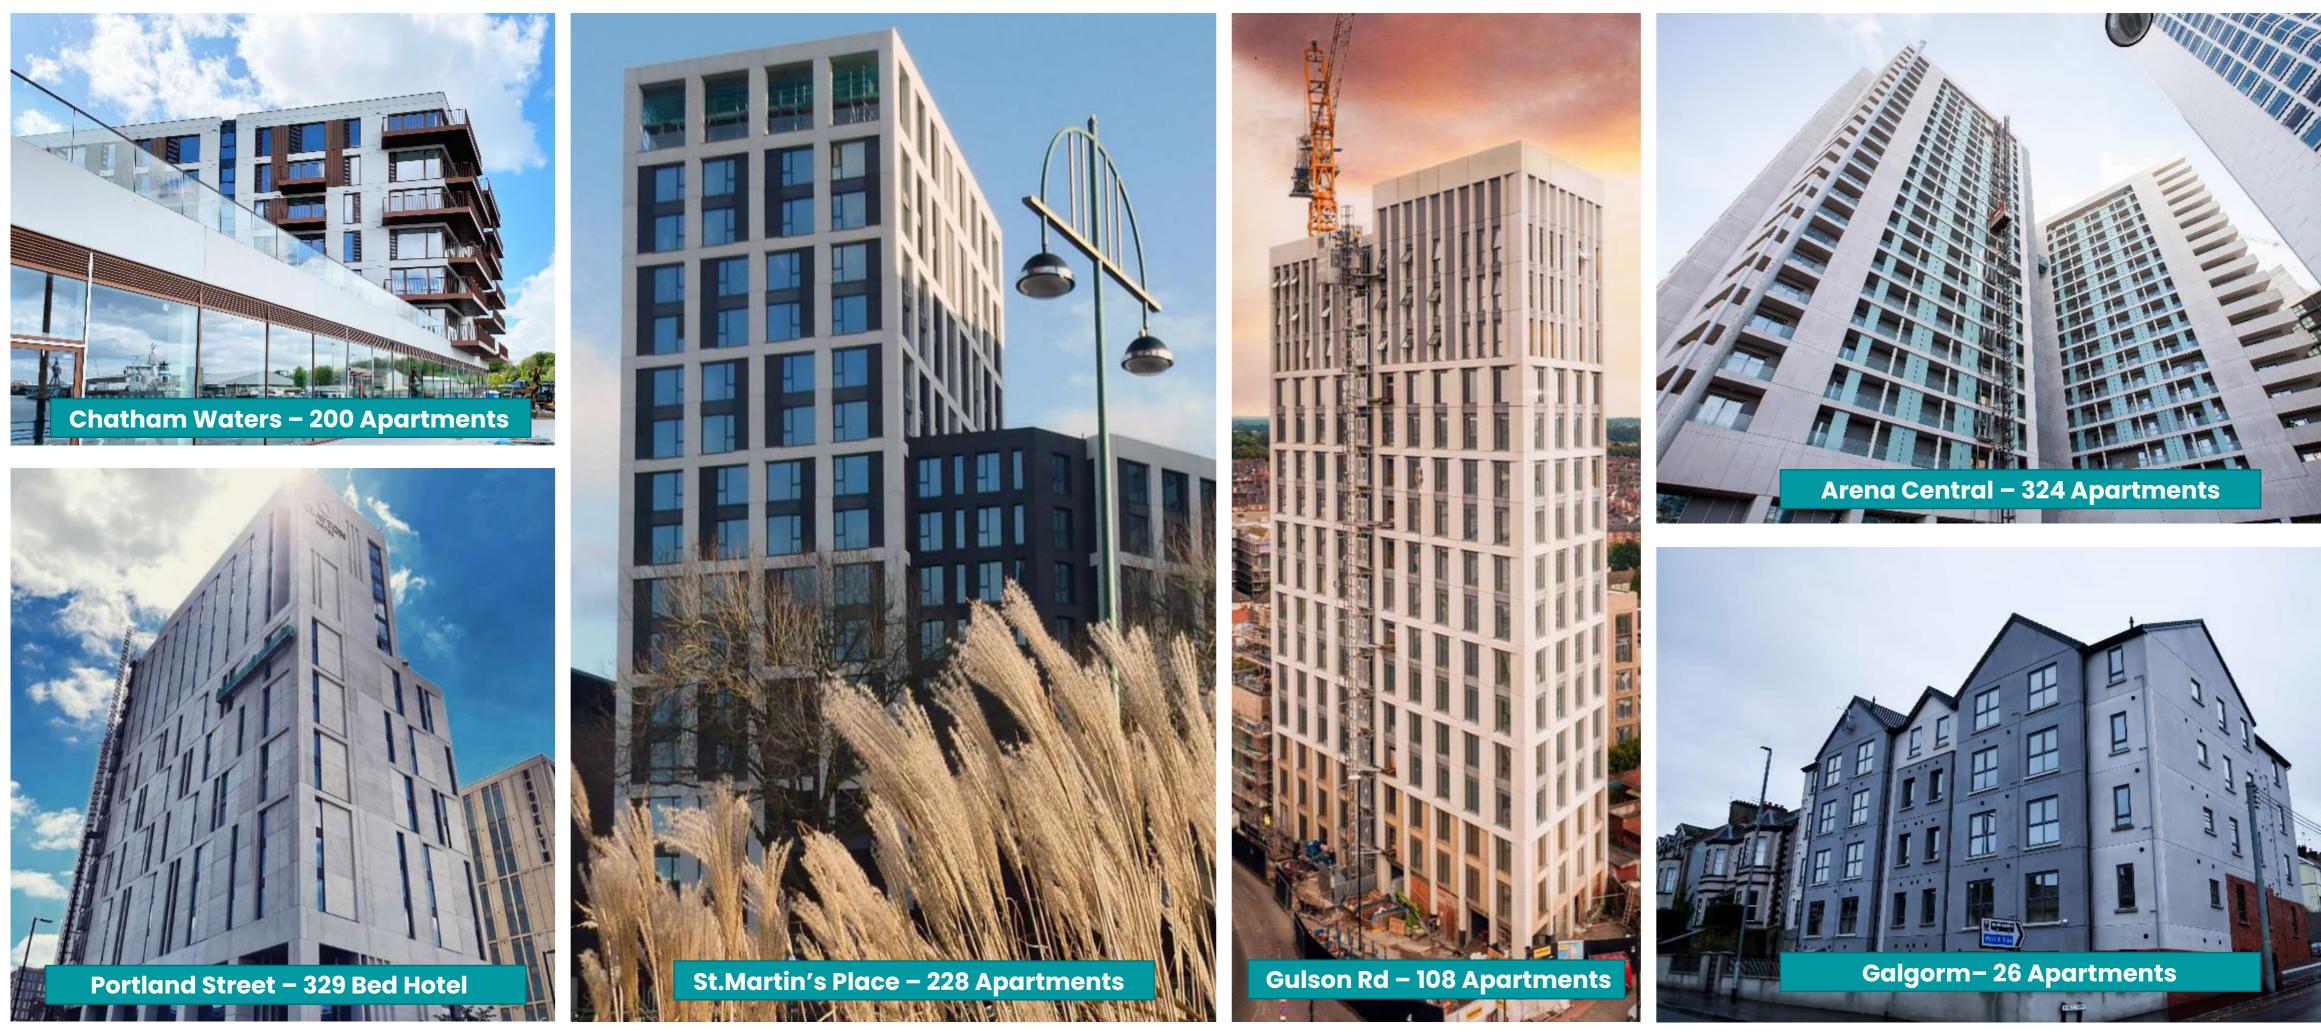

#### **CHATHAM** WATERS, Kent

- Residential Apartments
- 2 Blocks
- 200  $\bullet$ Apartments
- Sandwich Panels Porcelain and Copper finish
- 6 Month Project onsite March 20' to October 20'

#### PORTLAND STREET, Manchester

- 1 Block 18 Floors
- 315 Bedroom Hotel
- Finish Recklin Liner-Earth Finish

- 1 Block 400 Bed Residential Apartments
- Finish 2 Types of Acid Etched Concrete & Brick
- Fin Wall arrangement
- **Balconies &** Balustrade installed in factory

#### Amazon Warehouse, Belfast **Summer 2020**

- 20,000m2 insitu floorslab
- Cladding Wall Panels to lower level

|  | E avenue |
|--|----------|
|--|----------|

#### Paddington MSCP, Liverpool

- 2 Cores providing structural stability for steel frame
- Landings and stairs installed within cores
- 20 Storeys

#### Royal Victoria Infirmary, Newcastle

- Holistic Package by Creagh
- Creagh Design & Build
- Concrete columns, beams, floors, stairs and landings supplied and fitted