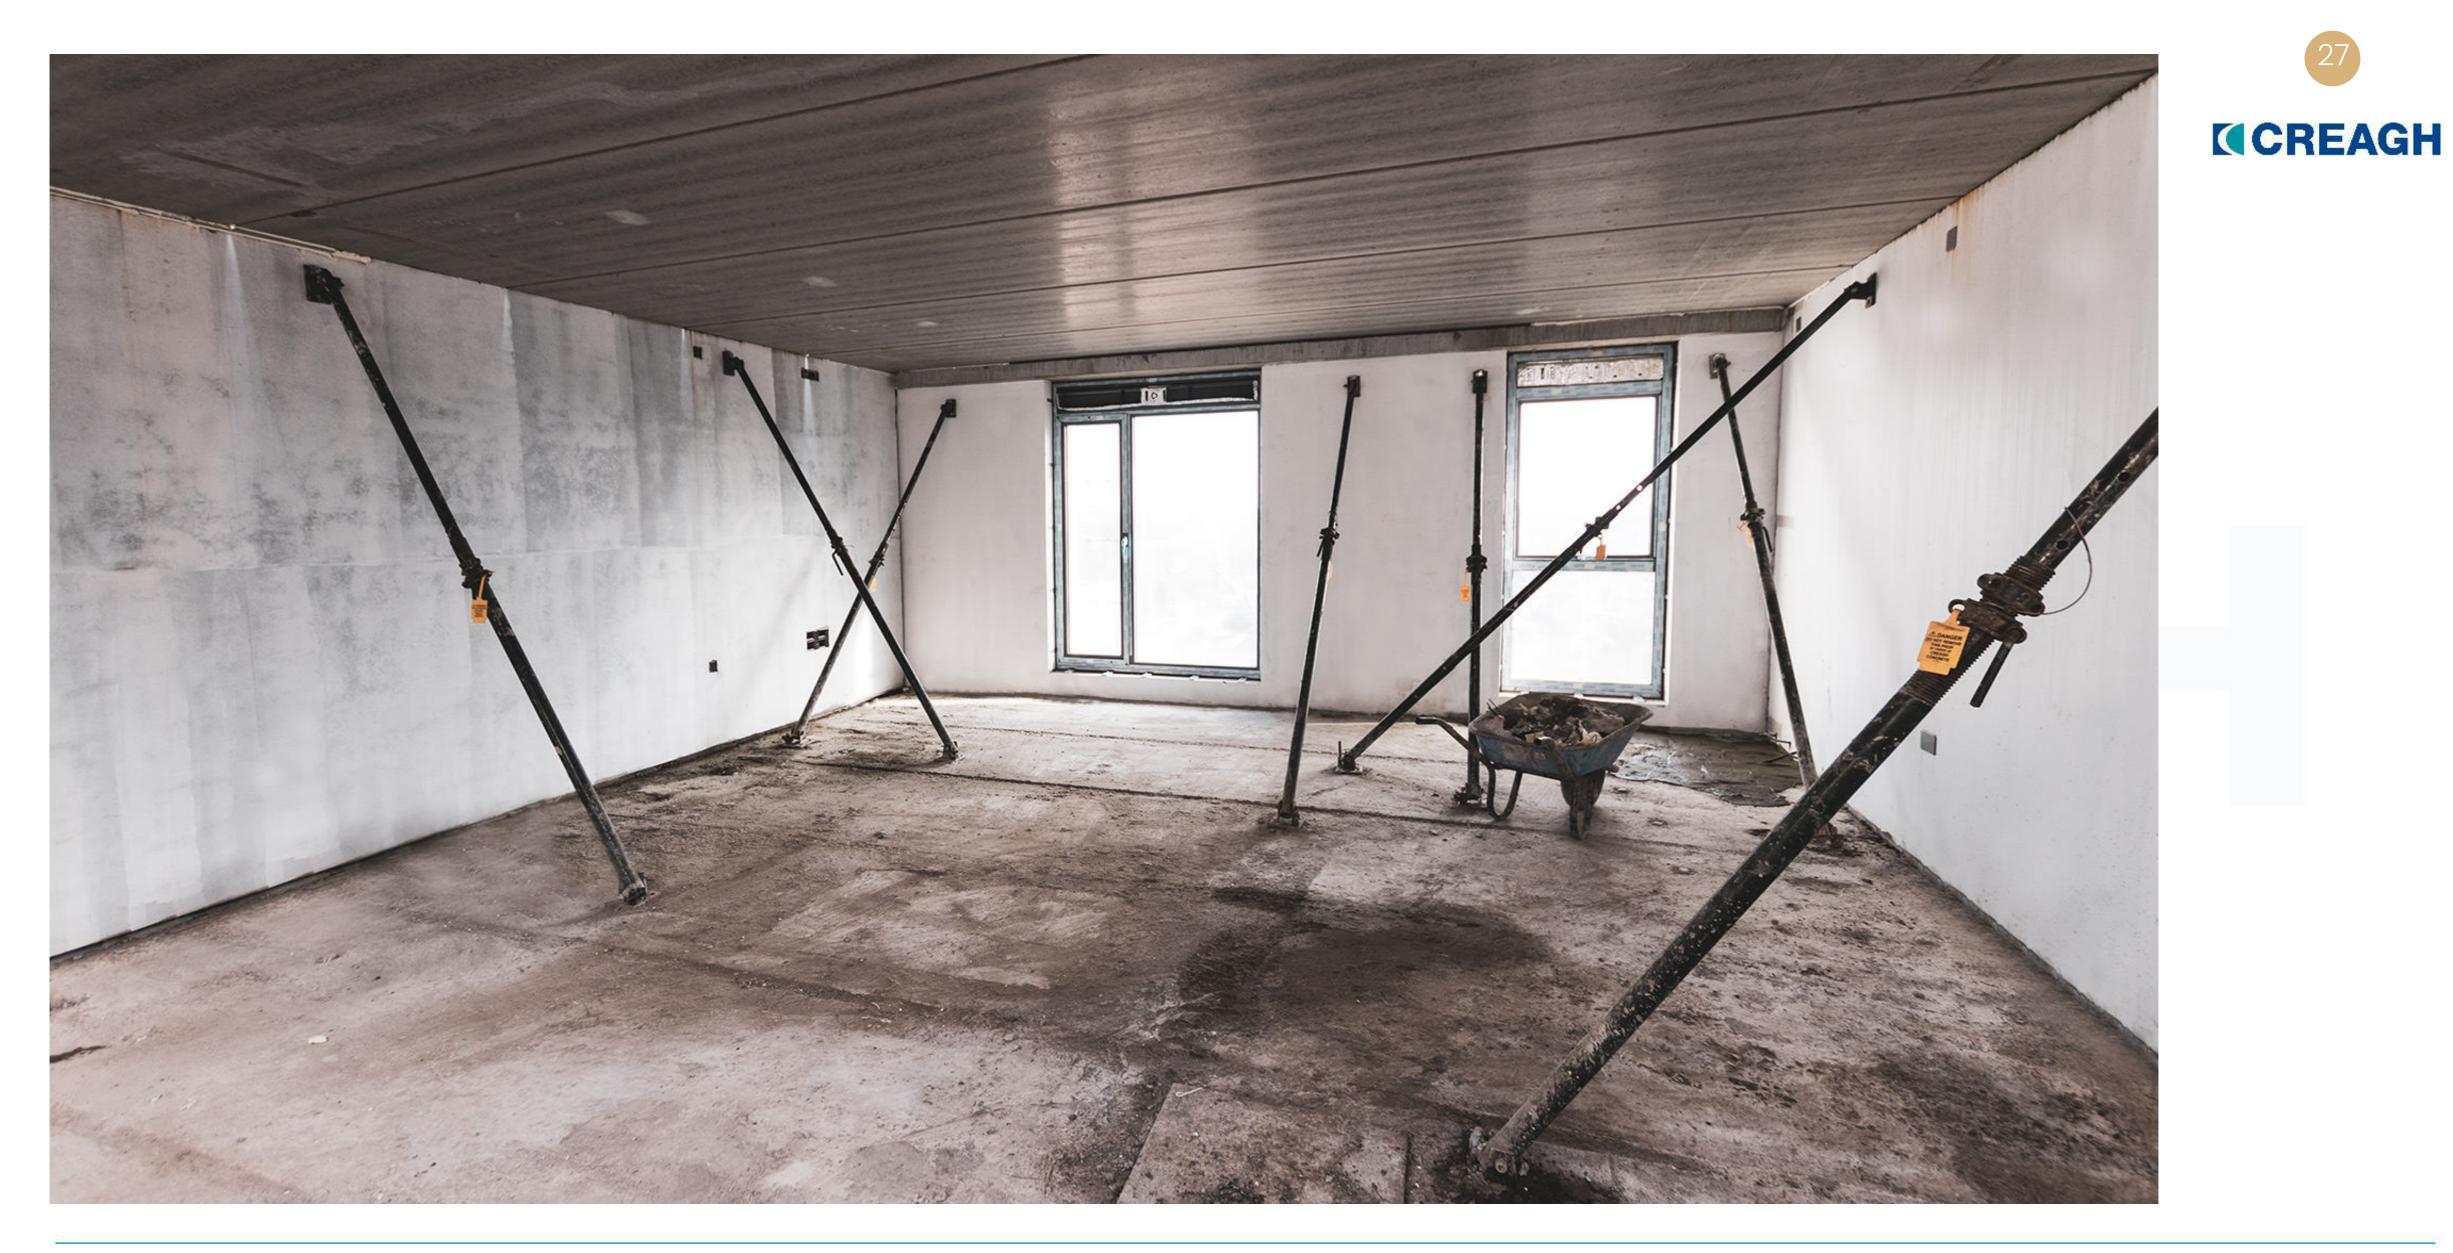

-----------------|
| Depth (mm)      | Component                | Depth (mm)      | Component                |
| 160             | Concrete                 | 160             | Concrete                 |
| 200             | Rockwall Insulation      | 185             | Rockwall Insulation      |
| 80              | Concrete                 | 80              | Concrete                 |
| Total Depth     | 440mm                    | 15              | Brick Slip               |
| Overall U Value | 0.180 W/m <sup>2</sup> K | Total Depth     | 440mm                    |
|                 |                          | Overall U Value | 0.190 W/m <sup>2</sup> K |



|   |   |   | 23 | 3 |
|---|---|---|----|---|
| ( | С | R |    | / |







## Elliott's Yard – Gulson Road COVENTRY

































## Key Components in Rapidres®

**Crosswall Junctions** 









# Key Components in Rapidres® • Wall Bearing













## Key Components in Rapidres®

Typical precast element assembly at *intermediate (precast) floor – side bearing* detail

link cast in to sandwich panel

continuous tie strand around perimeter

cast-in concrete corbe









## Structural stitched and grouted in-situ connections





## **BES 6001**

**Responsible Sourcing** 















# Internal Finishes





## **CREAGH** St. Martin's Place Update





#### **CREAGH** St. Martin's Place Update













# **External Finishes**

INNOVATION IN CONCRETE

















### ARCHITECTURAL CONCRETE COLOURS

The range allows architects to widen their scope and unleash their creative flair when des