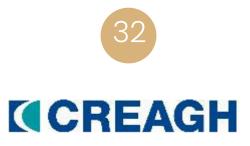

## **FIRE SAFETY**

- Creagh manufacture precast wall panels use
- components that comply with the most
- demanding European fire classification rating
- of A1- the highest rating available, meaning
- 'no contribution to fire growth' in accordance
- with BS EN 13501:2018,
- BS 476-20: 1987 & BS 476-21: 1987.