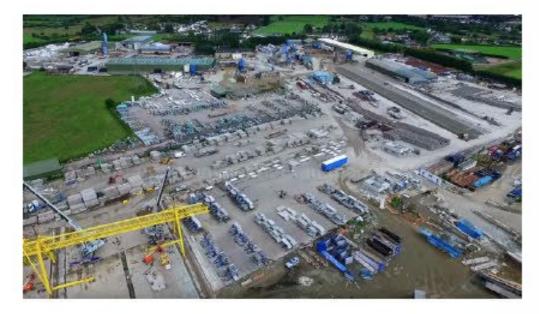

## 

Established in 1976, Creagh Concrete has grown to become one of the largest and most innovative producers of concrete products for a diverse range of market sectors throughout Ireland and the UK.