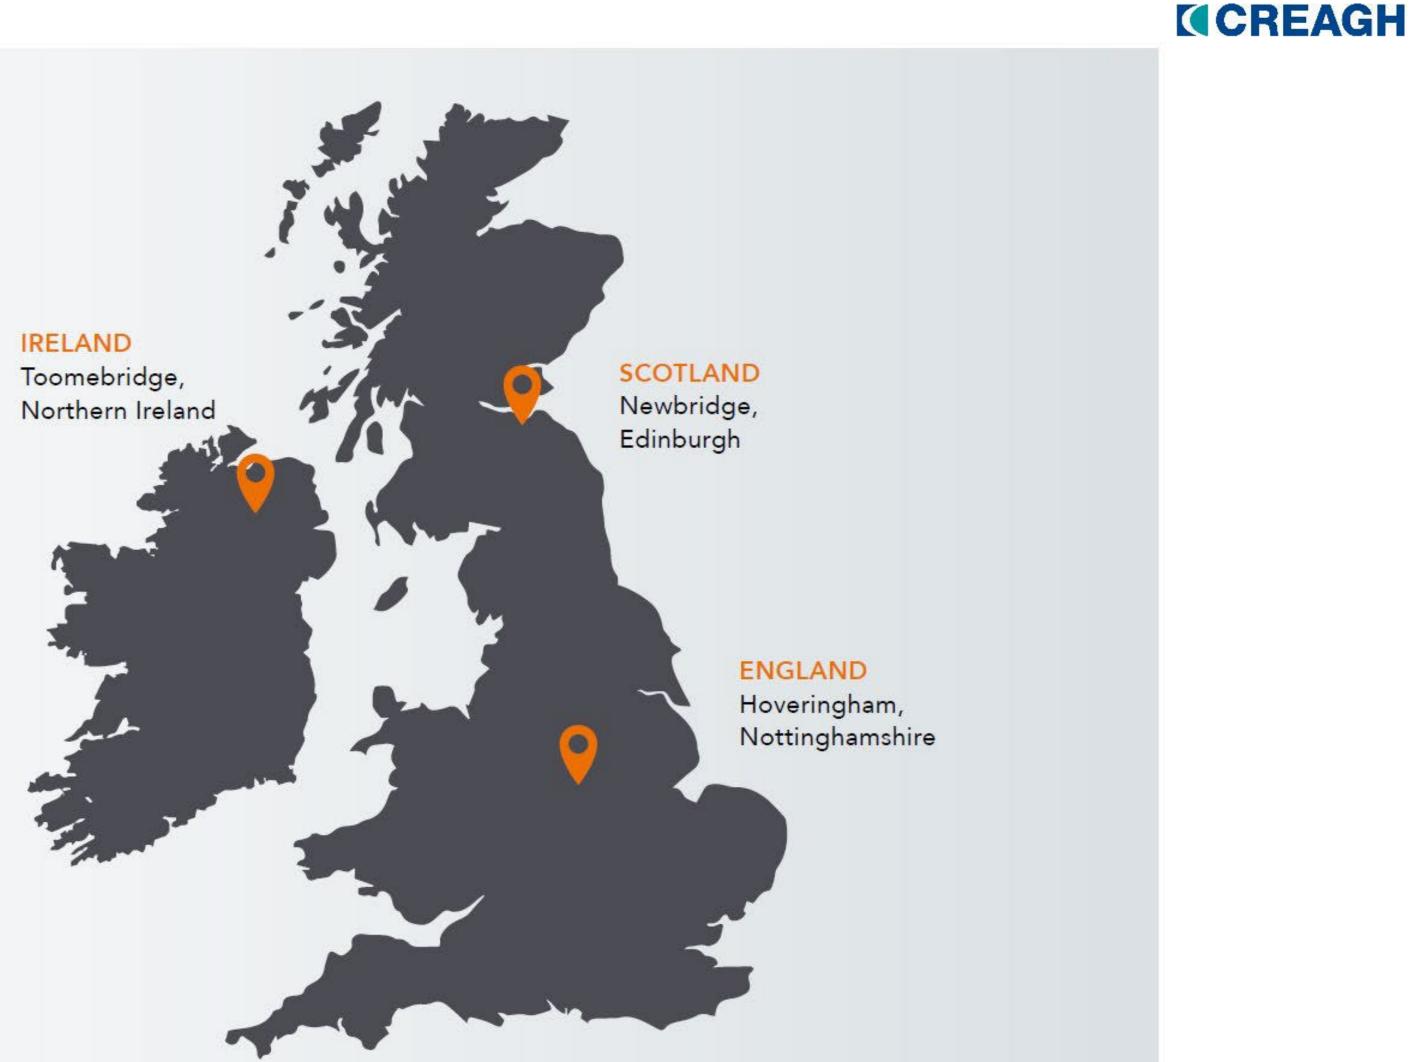

### Operating across the UK and Ireland.

## 

Established in 1976, Creagh Concrete has grown to become one of the largest and most innovative producers of concrete products for a diverse range of market sectors throughout Ireland and the UK.