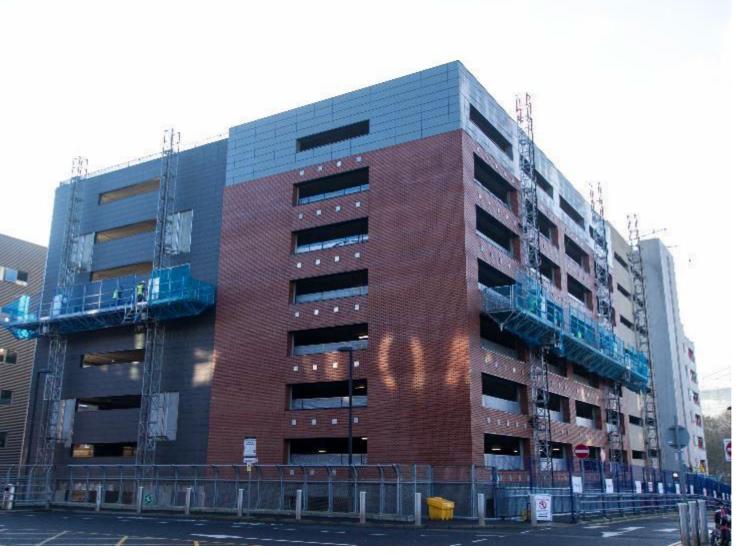

#### Royal Victoria Infirmary, Newcastle

- Holistic Package by Creagh
- Creagh Design & Build
- Concrete columns, beams, floors, stairs and landings supplied and fitted