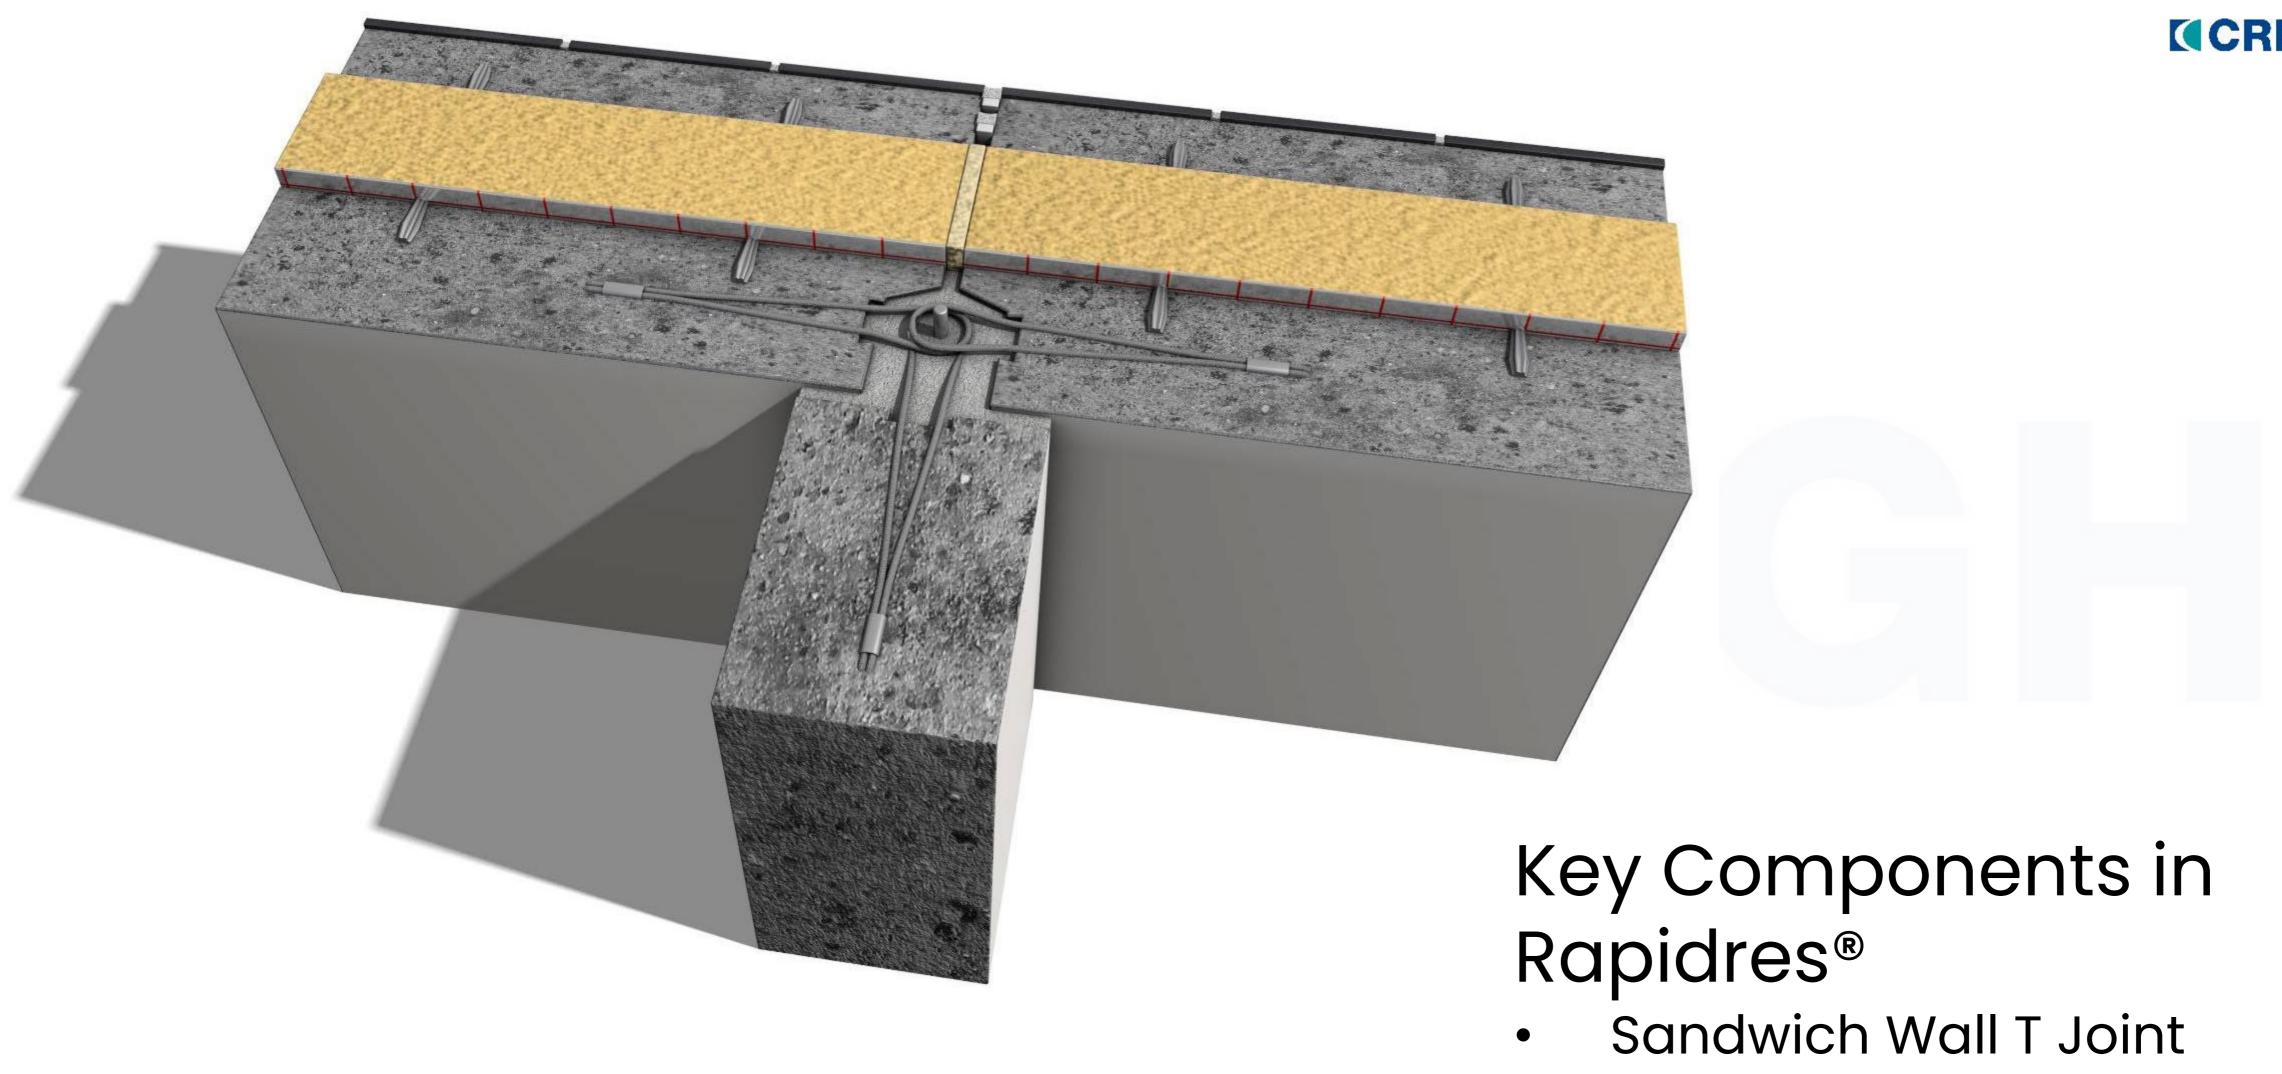

## Key Components in Rapidres®

**Crosswall Junctions** 

# Key Components in Rapidres® • Wall Bearing

## Key Components in Rapidres®

Typical precast element assembly at *intermediate (precast) floor – side bearing* detail

link cast in to sandwich panel

continuous tie strand around perimeter

cast-in concrete corbe

## Structural stitched and grouted in-situ connections