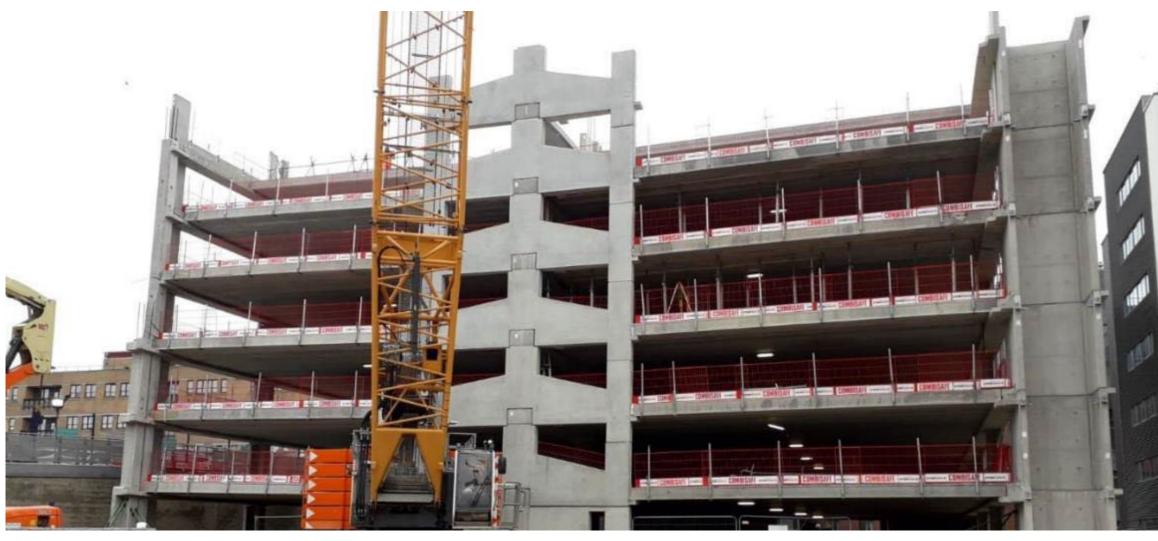

#### Paddington MSCP, Liverpool

- 2 Cores providing structural stability for steel frame
- Landings and stairs installed within cores
- 20 Storeys