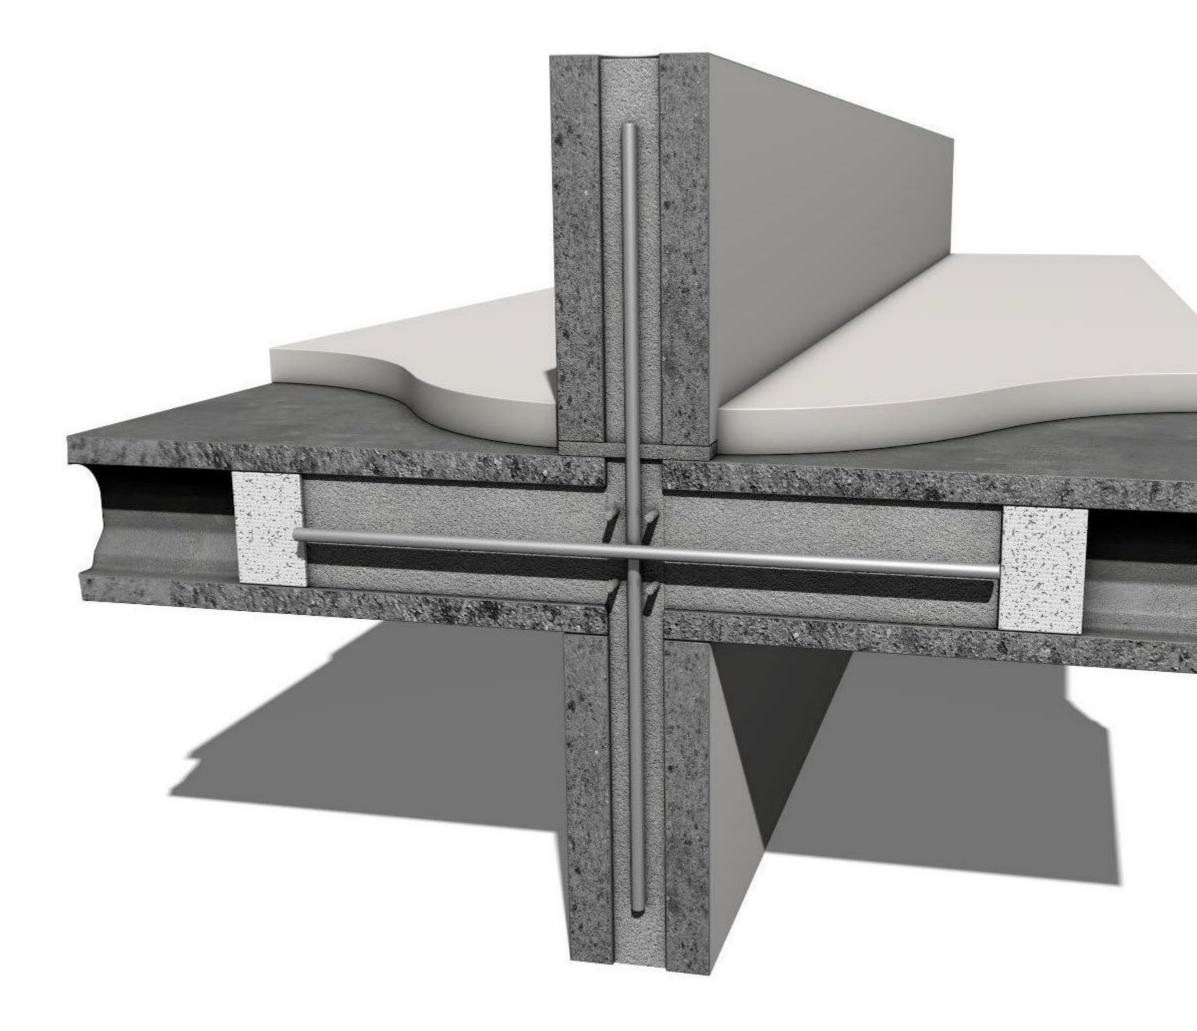

## Key Components in Rapidres®

Typical precast element assembly at *intermediate (precast) floor – side bearing* detail

link cast in to sandwich panel

continuous tie strand around perimeter

cast-in concrete corbe

## Structural stitched and grouted in-situ connections