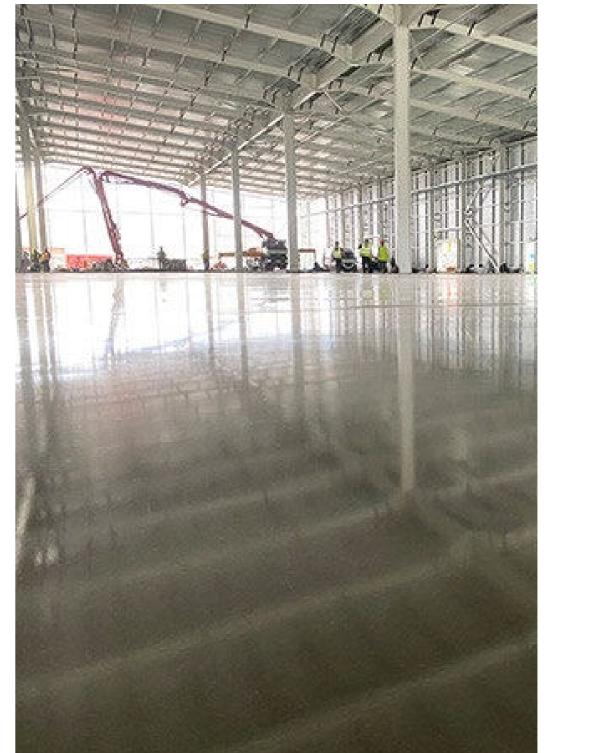

#### Amazon Warehouse, Belfast **Summer 2020**

- 20,000m2 insitu floorslab
- Cladding Wall Panels to lower level

|  | E avenue |
|--|----------|
|--|----------|