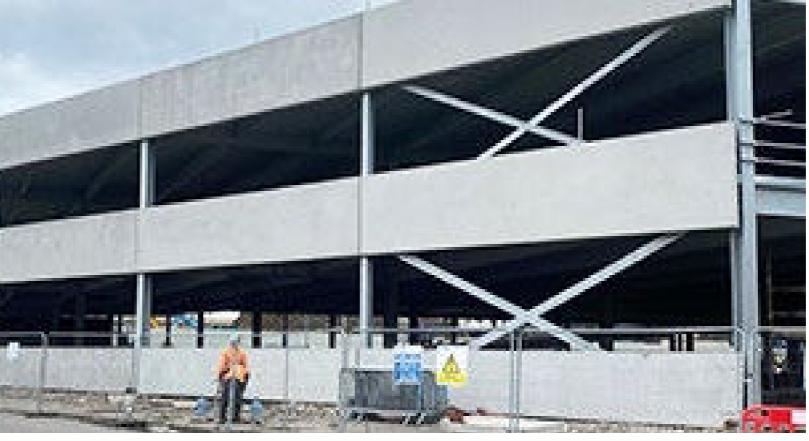

#### Paddington MSCP, Liverpool

- 2 Cores providing structural stability for steel frame
- Landings and stairs installed within cores
- 20 Storeys