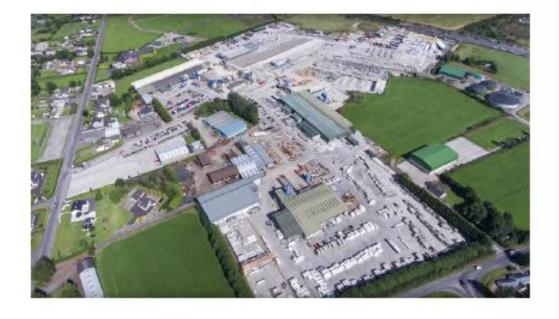

## 

Established in 1976, Creagh Concrete has grown to become one of the largest and most innovative producers of concrete products for a diverse range of market sectors throughout Ireland and the UK.