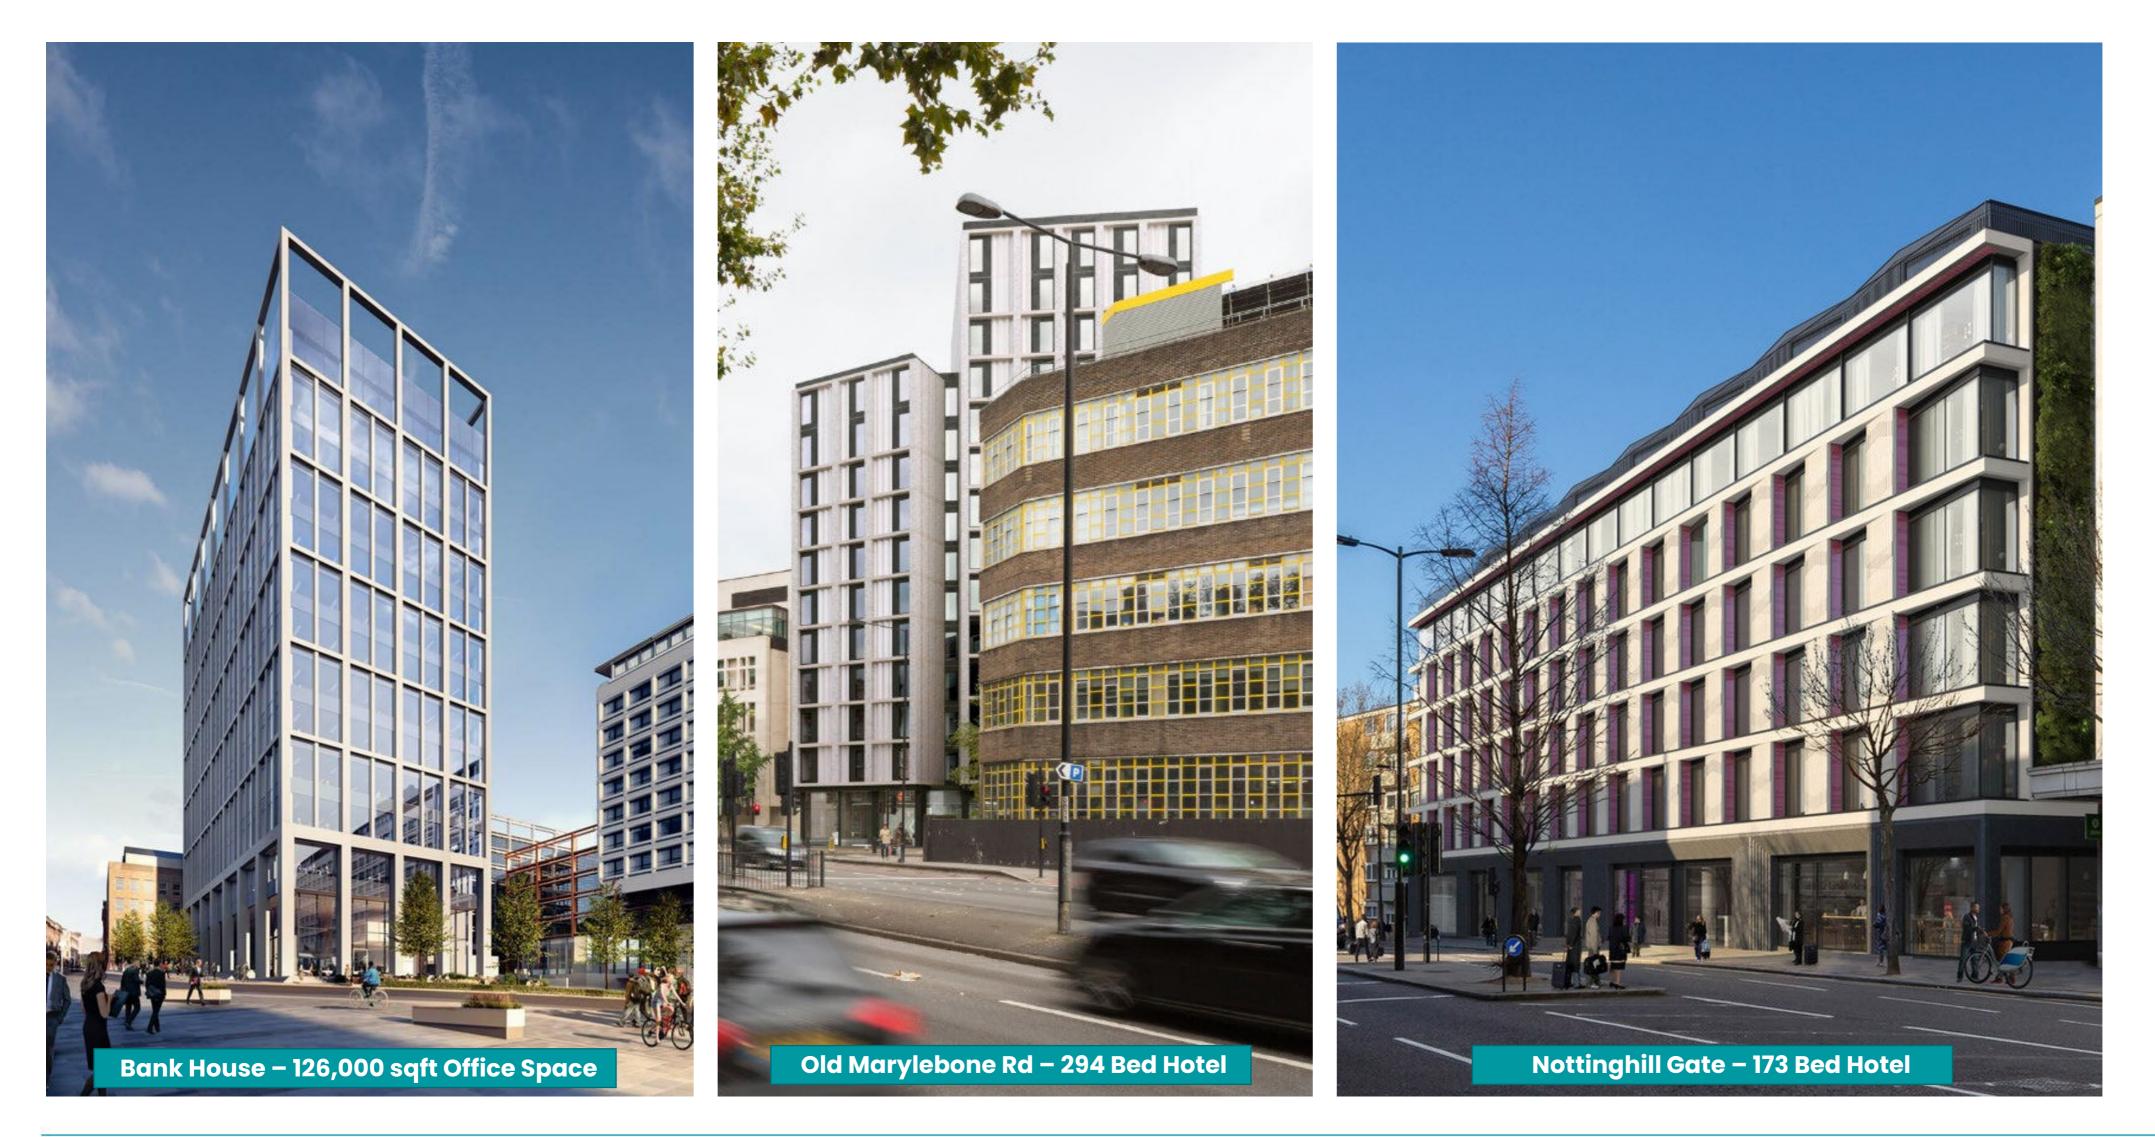

#### PORTLAND STREET, Manchester

- 1 Block 18 Floors
- 315 Bedroom Hotel
- Finish Recklin Liner-Earth Finish

- 1 Block 400 Bed Residential Apartments
- Finish 2 Types of Acid Etched Concrete & Brick
- Fin Wall arrangement
- **Balconies &** Balustrade installed in factory