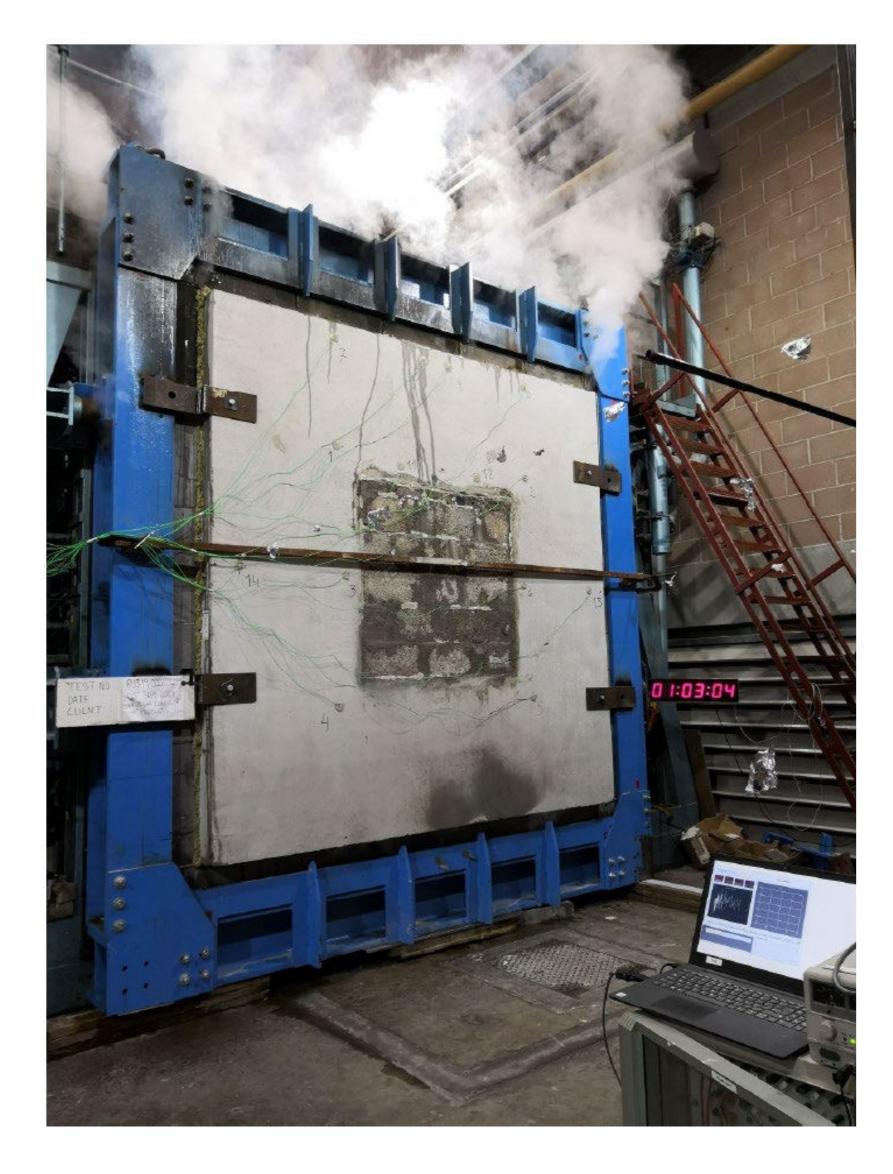

## **FIRE SAFETY**

- Creagh manufacture precast wall panels use
- components that comply with the most
- demanding European fire classification rating
- of A1- the highest rating available, meaning
- 'no contribution to fire growth' in accordance
- with BS EN 13501:2018,
- BS 476-20: 1987 & BS 476-21: 1987.