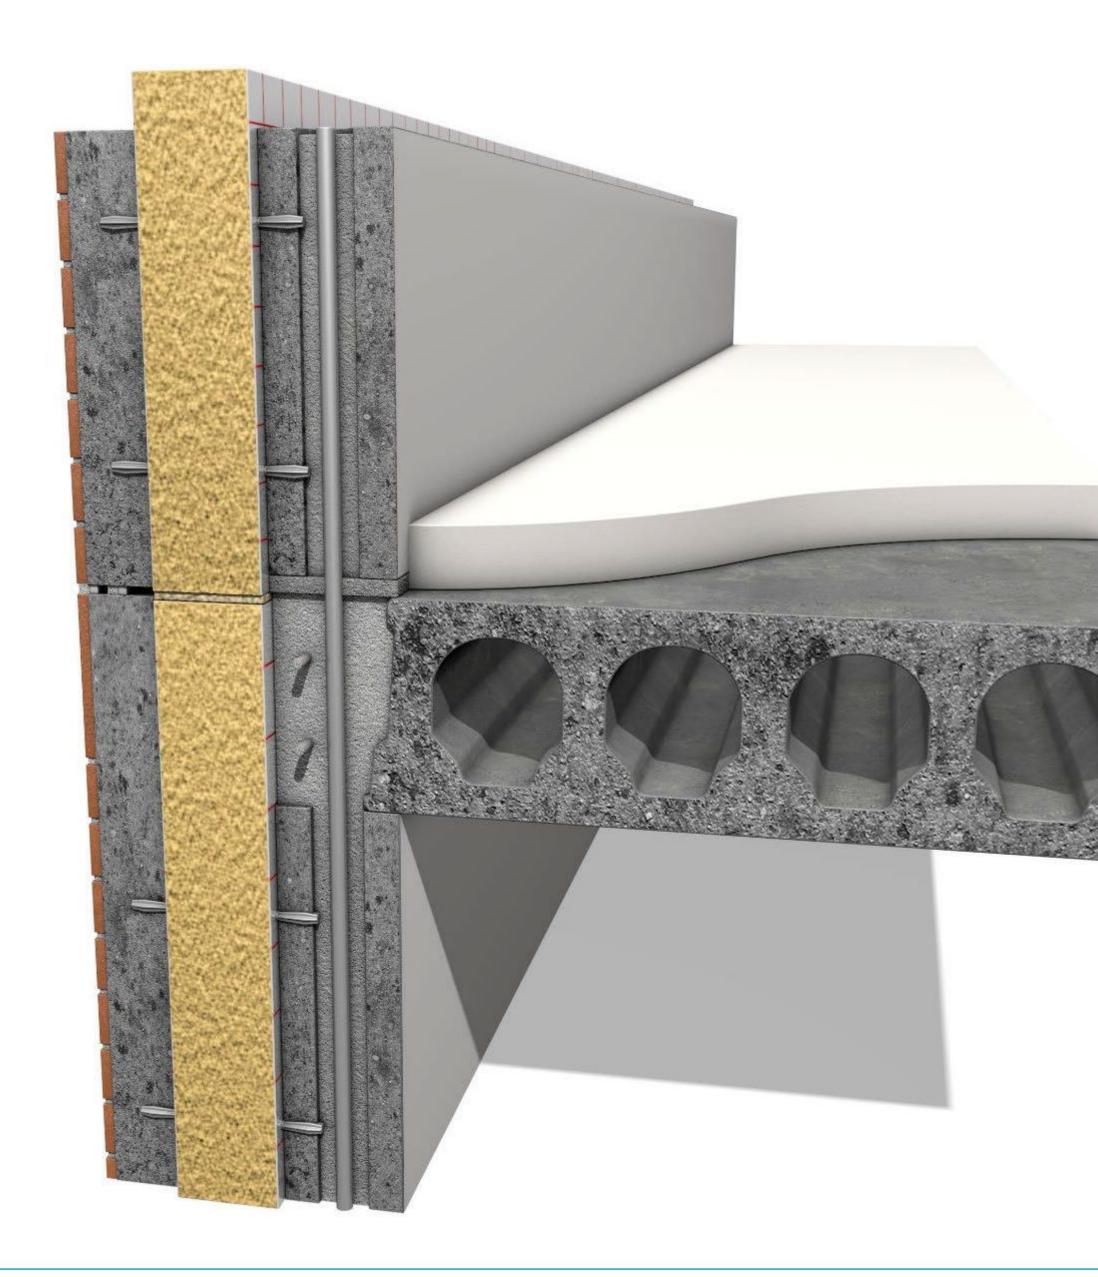

## Key Components in Rapidres®

**Crosswall Junctions** 

# Key Components in Rapidres® • Wall Bearing

## Key Components in Rapidres®

Typical precast element assembly at *intermediate (precast) floor – side bearing* detail

link cast in to sandwich panel

continuous tie strand around perimeter

cast-in concrete corbe