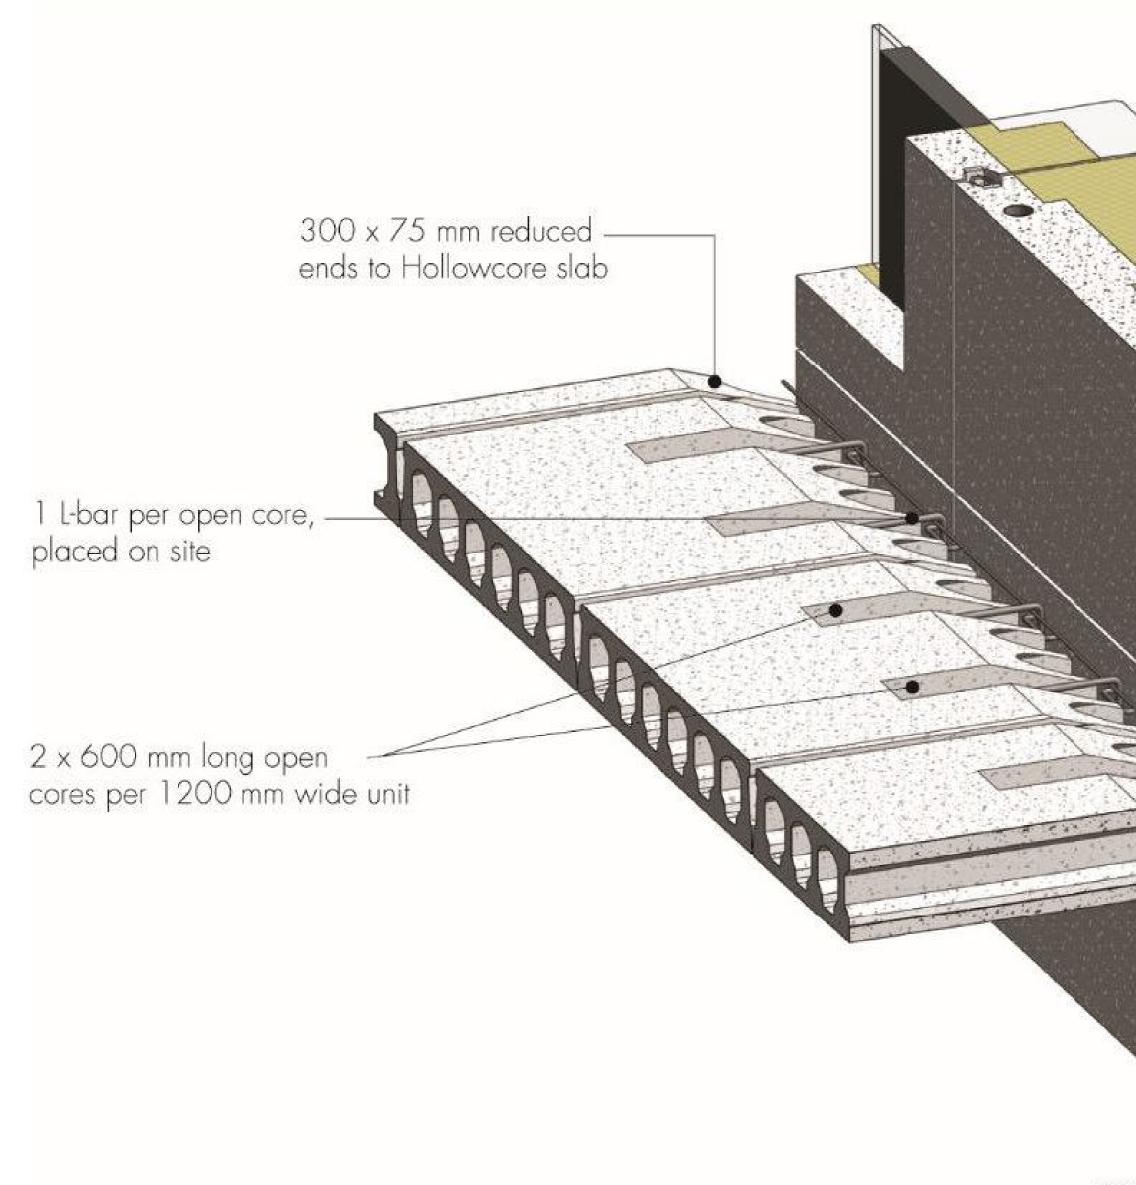

## Key Components in Rapidres®

Typical precast element assembly at *intermediate (precast) floor – side bearing* detail

link cast in to sandwich panel

continuous tie strand around perimeter

cast-in concrete corbe

## Structural stitched and grouted in-situ connections