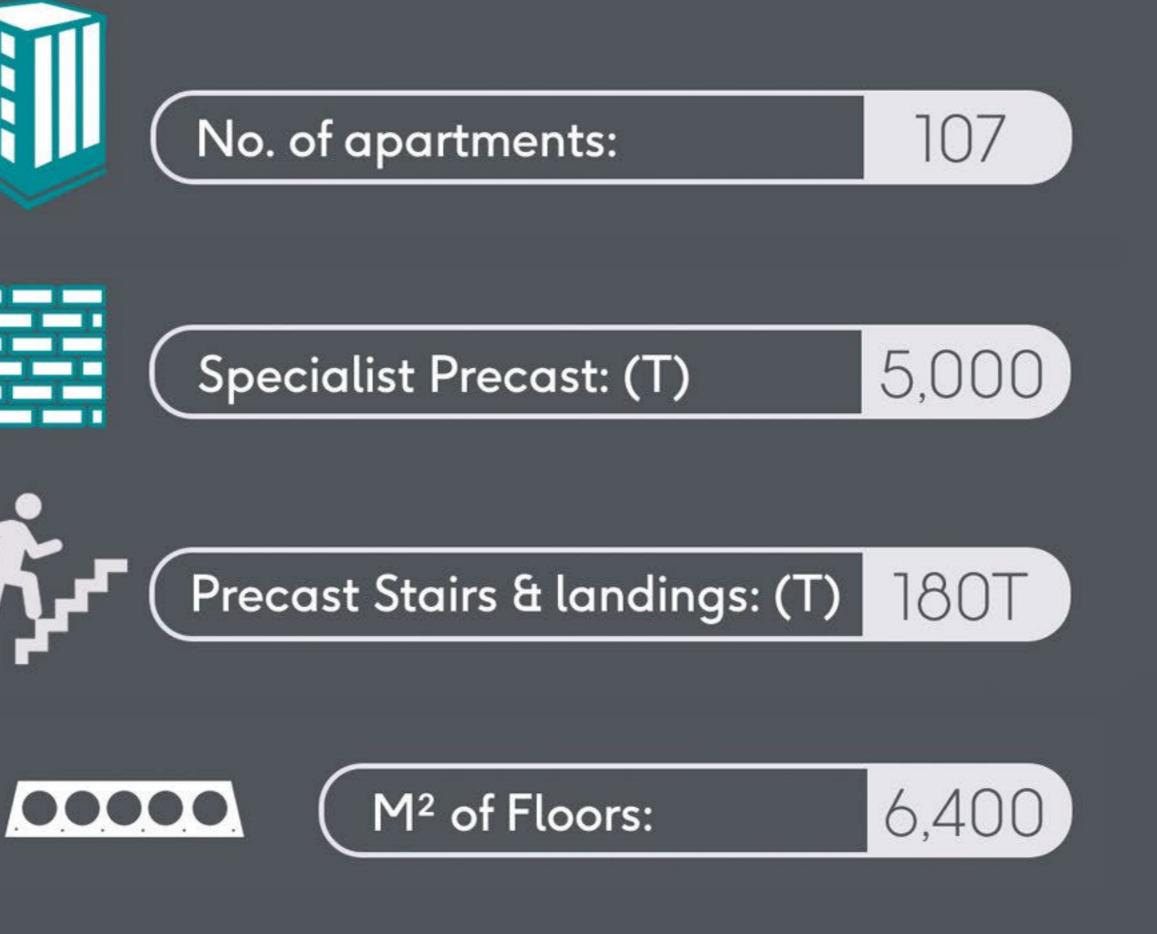

------|--------------------------|
| Depth (mm)      | Component                | Depth (mm)      | Component                |
| 160             | Concrete                 | 160             | Concrete                 |
| 200             | Rockwall Insulation      | 185             | Rockwall Insulation      |
| 80              | Concrete                 | 80              | Concrete                 |
| Total Depth     | 440mm                    | 15              | Brick Slip               |
| Overall U Value | 0.180 W/m <sup>2</sup> K | Total Depth     | 440mm                    |
|                 |                          | Overall U Value | 0.190 W/m <sup>2</sup> K |



|   |   |   | 23 | 3 |
|---|---|---|----|---|
| ( | С | R |    | / |







## Elliott's Yard – Gulson Road COVENTRY

































## Key Components in Rapidres®

**Crosswall Junctions** 









# Key Components in Rapidres® • Wall Bearing













## Key Components in Rapidres®

Typical precast element assembly at *intermediate (precast) floor – side bearing* detail

link cast in to sandwich panel

continuous tie strand around perimeter

cast-in concrete corbe









## Structural stitched and grouted in-situ connections





## **BES 6001**

**Responsible Sourcing** 















# Internal Finishes





## **CREAGH** St. Martin's Place Update





#### **CREAGH** St. Martin's Place Update













# **External Finishes**

INNOVATION IN CONCRETE

















### ARCHITECTURAL CONCRETE COLOURS

The range allows architects to widen their scope and unleash their creativ