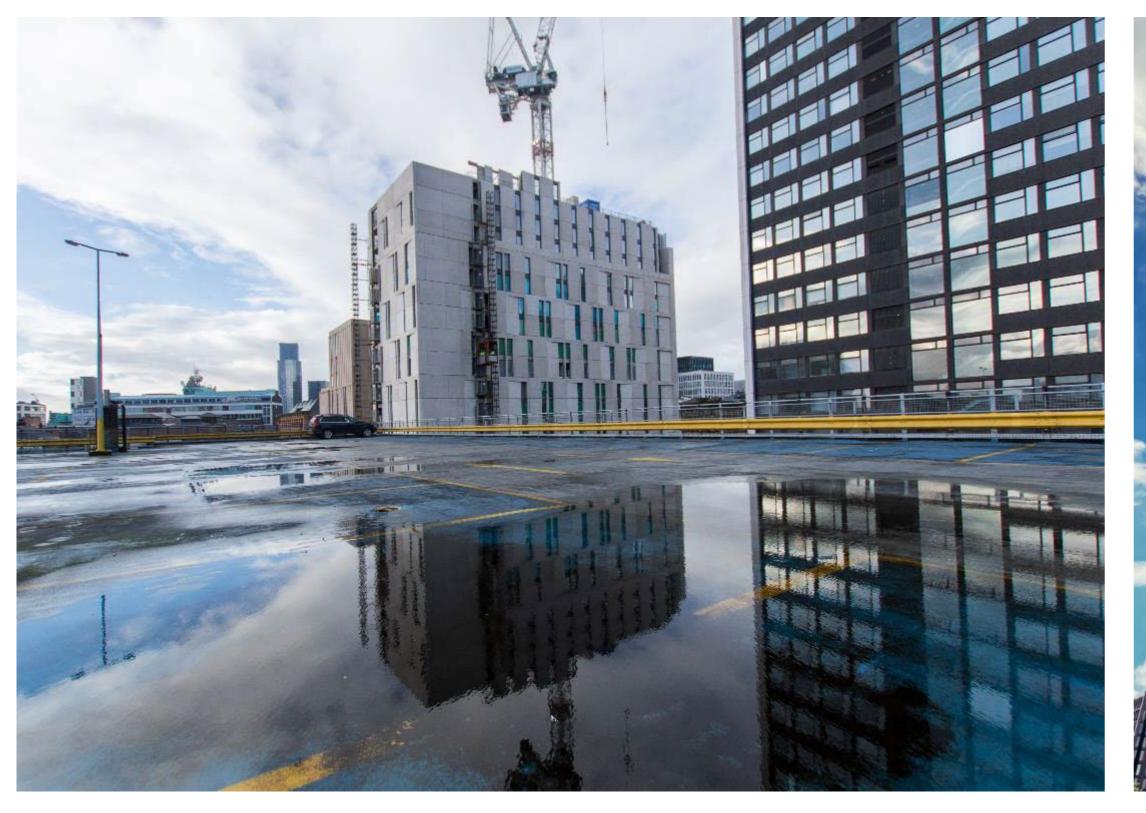

#### PORTLAND STREET, Manchester

- 1 Block 18 Floors
- 315 Bedroom Hotel
- Finish Recklin Liner-Earth Finish

- 1 Block 400 Bed Residential Apartments
- Finish 2 Types of Acid Etched Concrete & Brick
- Fin Wall arrangement
- **Balconies &** Balustrade installed in factory