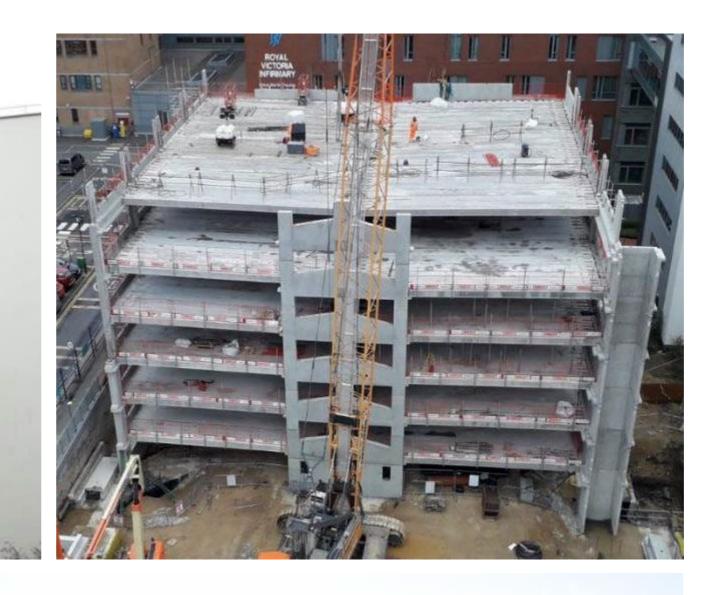

#### Royal Victoria Infirmary, Newcastle

- Holistic Package by Creagh
- Creagh Design & Build
- Concrete columns, beams, floors, stairs and landings supplied and fitted