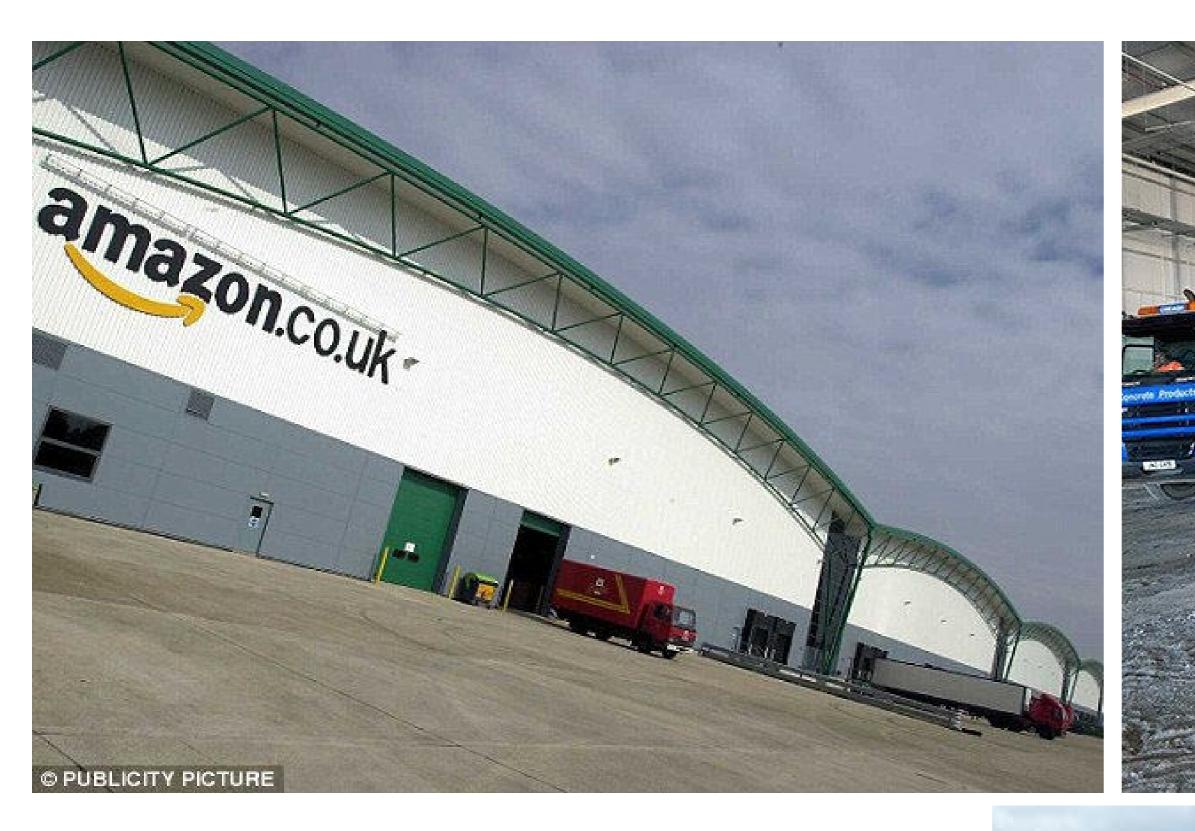

#### Amazon Warehouse, Belfast **Summer 2020**

- 20,000m2 insitu floorslab
- Cladding Wall Panels to lower level

|  | E avenue |
|--|----------|
|--|----------|