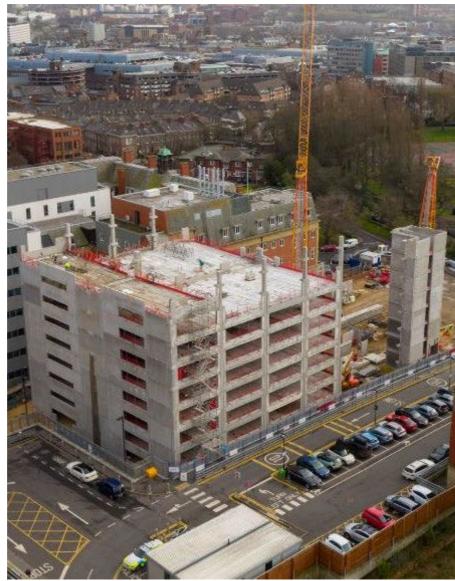

#### Royal Victoria Infirmary, Newcastle

- Holistic Package by Creagh
- Creagh Design & Build
- Concrete columns, beams, floors, stairs and landings supplied and fitted