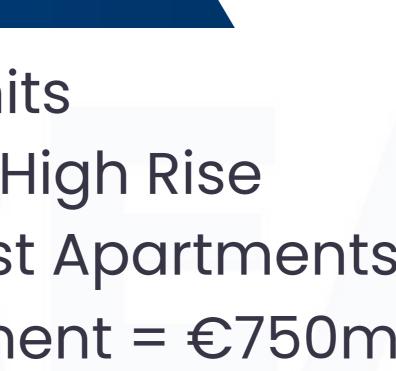

## Market Demand

300,000 Units 20% 60,000 Med-High Rise 25% 15,000 Precast Apartments €50,000 / Apartment = €750m