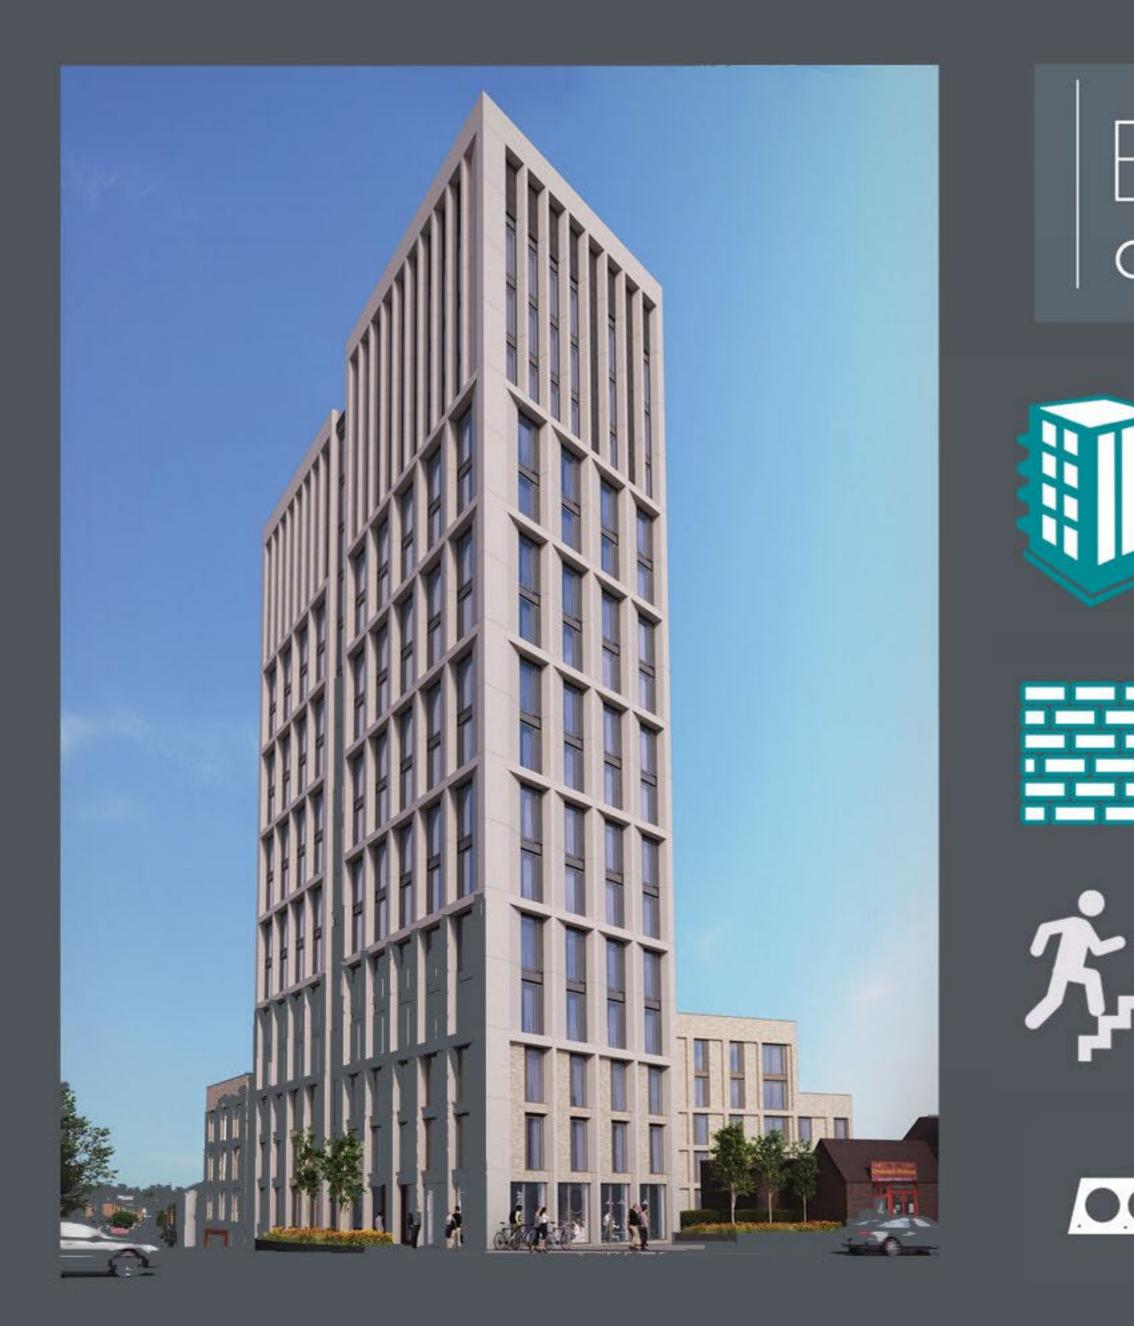

-----|--------------------------|-----------------|--------------------------|
| Depth (mm)      | Component                | Depth (mm)      | Component                |
| 160             | Concrete                 | 160             | Concrete                 |
| 200             | Rockwall Insulation      | 185             | Rockwall Insulation      |
| 80              | Concrete                 | 80              | Concrete                 |
| Total Depth     | 440mm                    | 15              | Brick Slip               |
| Overall U Value | 0.180 W/m <sup>2</sup> K | Total Depth     | 440mm                    |
|                 |                          | Overall U Value | 0.190 W/m <sup>2</sup> K |



|   |   |   | 23 | 3 |
|---|---|---|----|---|
| ( | С | R |    | / |







## Elliott's Yard – Gulson Road COVENTRY

































## Key Components in Rapidres®

**Crosswall Junctions** 









# Key Components in Rapidres® • Wall Bearing













## Key Components in Rapidres®

Typical precast element assembly at *intermediate (precast) floor – side bearing* detail

link cast in to sandwich panel

continuous tie strand around perimeter

cast-in concrete corbe









## Structural stitched and grouted in-situ connections





## **BES 6001**

**Responsible Sourcing** 















# Internal Finishes





## **CREAGH** St. Martin's Place Update





#### **CREAGH** St. Martin's Place Update













# **External Finishes**

INNOVATION IN CONCRETE

















### ARCHITECTURAL CONCRETE COLOURS

The range allows architects to